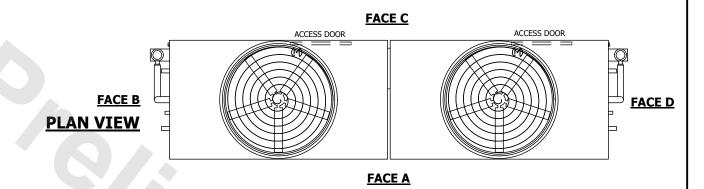

## NOTES:

- 1. (M)- FAN MOTOR LOCATION
- 2. HEAVIEST SECTION IS UPPER SECTION
- 3. MPT DENOTES MALE PIPE THREAD
  FPT DENOTES FEMALE PIPE THREAD
  BFW DENOTES BEVELED FOR WELDING
  GVD DENOTES GROOVED
  FLG DENOTES FLANGE
  PE DENOTES PLAIN END
- 4. +UNIT WEIGHT DOES NOT INCLUDE ACCESSORIES (SEE ACCESSORY DRAWINGS)
- 5. MAKE-UP WATER PRESSURE 20 psi MIN [137 kPa], 50 psi MAX [344 kPa]
- 6. \*-APPROXIMATE DIMENSIONS DO NOT USE FOR PRE-FABRICATION OF CONNECTING PIPING
- 7. 3/4" [19mm] DIA. MOUNTING HOLES. REFER TO RECOMMENDED STEEL SUPPORT DRAWING.
- 8. DIMENSIONS LISTED AS FOLLOWS: FNGLISH FT-IN