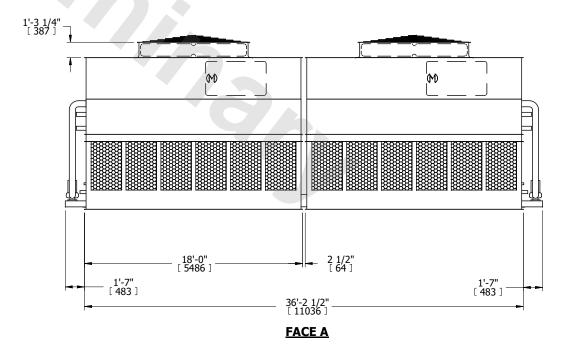

## NOTES:

- 1. (M)- FAN MOTOR LOCATION
- 2. HEAVIEST SECTION IS UPPER SECTION
- 3. MPT DENOTES MALE PIPE THREAD
  FPT DENOTES FEMALE PIPE THREAD
  BFW DENOTES BEVELED FOR WELDING
  GVD DENOTES GROOVED
  FLG DENOTES FLANGE
  PE DENOTES PLAIN END
- 4. +UNIT WEIGHT DOES NOT INCLUDE ACCESSORIES (SEE ACCESSORY DRAWINGS)
- 5. MAKE-UP WATER PRESSURE 20 psi MIN [137 kPa], 50 psi MAX [344 kPa]
- 6. \*-APPROXIMATE DIMENSIONS DO NOT USE FOR PRE-FABRICATION OF CONNECTING PIPING
- 7. 3/4" [19mm] DIA. MOUNTING HOLES. REFER TO RECOMMENDED STEEL SUPPORT DRAWING.
- 8. DIMENSIONS LISTED AS FOLLOWS: FNGLISH FT-IN

ENGLISH FT-IN METRIC [mm]