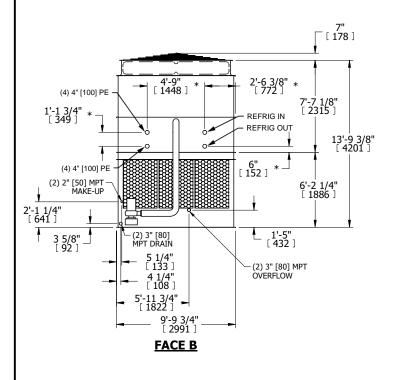

## NOTES:

- 1. (M)- FAN MOTOR LOCATION
- 2. HEAVIEST SECTION IS UPPER SECTION
- 3. MPT DENOTES MALE PIPE THREAD
  FPT DENOTES FEMALE PIPE THREAD
  BFW DENOTES BEVELED FOR WELDING
  GVD DENOTES GROOVED
  FLG DENOTES FLANGE
  PE DENOTES PLAIN END
- 4. +UNIT WEIGHT DOES NOT INCLUDE ACCESSORIES (SEE ACCESSORY DRAWINGS)
- 5. MAKE-UP WATER PRESSURE 20 psi MIN [137 kPa], 50 psi MAX [344 kPa]
- 6. \*-APPROXIMATE DIMENSIONS DO NOT USE FOR PRE-FABRICATION OF CONNECTING PIPING
- 7. 3/4" [19mm] DIA. MOUNTING HOLES. REFER TO RECOMMENDED STEEL SUPPORT DRAWING.
- 8. DIMENSIONS LISTED AS FOLLOWS: FNGLISH FT-IN

ENGLISH FT-IN METRIC [mm]