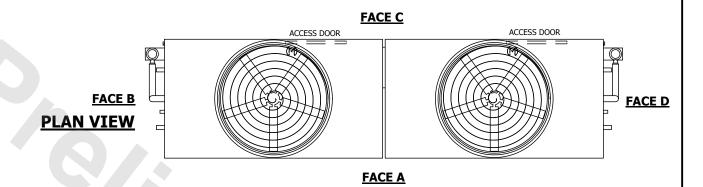

## NOTES:

- 1. (M)- FAN MOTOR LOCATION
- 2. HEAVIEST SECTION IS UPPER SECTION
- 3. MPT DENOTES MALE PIPE THREAD
  FPT DENOTES FEMALE PIPE THREAD
  BFW DENOTES BEVELED FOR WELDING
  GVD DENOTES GROOVED
  FLG DENOTES FLANGE
  PE DENOTES PLAIN END
- 4. +UNIT WEIGHT DOES NOT INCLUDE ACCESSORIES (SEE ACCESSORY DRAWINGS)
- 5. MAKE-UP WATER PRESSURE 20 psi MIN [137 kPa], 50 psi MAX [344 kPa]
- 6. \*-APPROXIMATE DIMENSIONS DO NOT USE FOR PRE-FABRICATION OF CONNECTING PIPING
- 7. 3/4" [19mm] DIA. MOUNTING HOLES. REFER TO RECOMMENDED STEEL SUPPORT DRAWING.
- 8. DIMENSIONS LISTED AS FOLLOWS: FNGLISH FT-IN