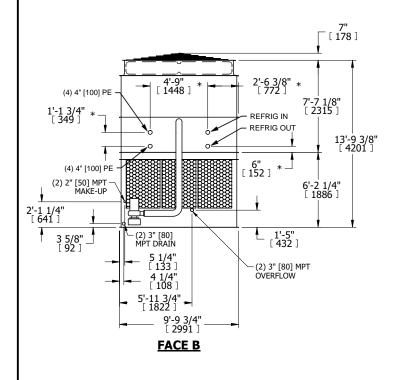

## NOTES:

- 1. (M)- FAN MOTOR LOCATION
- 2. HEAVIEST SECTION IS UPPER SECTION
- 3. MPT DENOTES MALE PIPE THREAD
  FPT DENOTES FEMALE PIPE THREAD
  BFW DENOTES BEVELED FOR WELDING
  GVD DENOTES GROOVED
  FLG DENOTES FLANGE
  PE DENOTES PLAIN END
- 4. +UNIT WEIGHT DOES NOT INCLUDE ACCESSORIES (SEE ACCESSORY DRAWINGS)
- 5. MAKE-UP WATER PRESSURE 20 psi MIN [137 kPa], 50 psi MAX [344 kPa]
- 6. \*-APPROXIMATE DIMENSIONS DO NOT USE FOR PRE-FABRICATION OF CONNECTING PIPING
- 7. 3/4" [19mm] DIA. MOUNTING HOLES. REFER TO RECOMMENDED STEEL SUPPORT DRAWING.
- 8. DIMENSIONS LISTED AS FOLLOWS: FNGLISH FT-IN

ENGLISH FT-IN METRIC [mm]