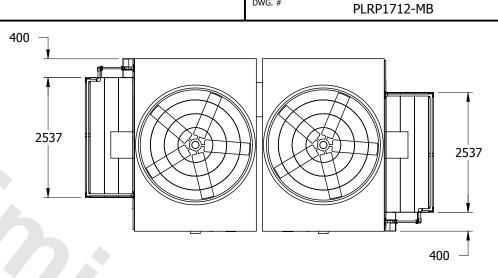

## EVAPCO, INC.

**EXTERNAL SERVICE PLATFORM** 

| MODEL #                  | Н    |
|--------------------------|------|
| REP 217-412              | 2142 |
| REP 217-512, 612,<br>812 | 2447 |
| REP 217-712, 912         | 2752 |