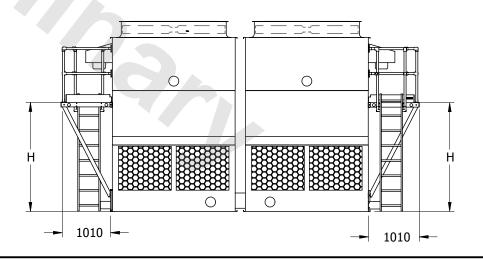

## EVAPCO, INC.

**EXTERNAL SERVICE PLATFORM** 

| MODEL #                  | Н    |
|--------------------------|------|
| REP 217-412              | 2142 |
| REP 217-512, 612,<br>812 | 2447 |
| REP 217-712, 912         | 2752 |

- 1. LADDER AND PLATFORM SHIP LOOSE. FIELD INSTALLATION BY OTHERS IS REQUIRED.
- 2. THE BOTTOM OF THE LADDER DOES NOT EXTEND PAST THE BASE OF THE UNIT. IF THE UNIT IS ELEVATED THEN AN OPTIONAL EXTENDED LADDER PACKAGE SHOULD BE CONSIDERED. (CONSULT FACTORY)
- 3. REFER TO RIGGING PACK FOR LADDER AND PLATFORM MOUNTING INSTRUCTIONS.
- 4. EACH PLATFORM AND LADDER ASSY. WEIGHS 255 kg.
- 5. FOR STANDARD UNITS, REFER TO UNIT CERTIFIED PRINT FOR PUMP LOCATION(S).