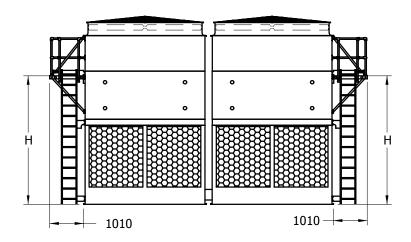

| MODEL #                                   | Н    |
|-------------------------------------------|------|
| ATW 338-3L, 3M                            | 3181 |
| ATW 338-4L, 4M                            | 3397 |
| ATC-1163B<br>ATW 338-5M, 5N               | 3613 |
| ATC-1203B, 1239B, 1293B<br>ATW 338-6M, 6N | 3829 |