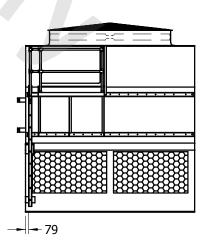

## NOTES

- LADDER AND PLATFORM SHIP LOOSE.
  FIELD INSTALLATION BY OTHERS IS REQUIRED.
- 2. THE BOTTOM OF THE LADDER DOES NOT EXTEND
  PAST THE BASE OF THE UNIT. IF THE UNIT IS
  ELEVATED THEN AN OPTIONAL EXTENDED LADDER
  PACKAGE SHOULD BE CONSIDERED. (CONSULT FACTORY)
- 3. REFER TO RIGGING PACK FOR LADDER AND PLATFORM MOUNTING INSTRUCTIONS.
- 4. EACH PLATFORM AND LADDER ASSY. WEIGHS 1000 Kg
- 5. FOR STANDARD UNITS, REFER TO UNIT CERTIFIED PRINT FOR PUMP LOCATION(S).