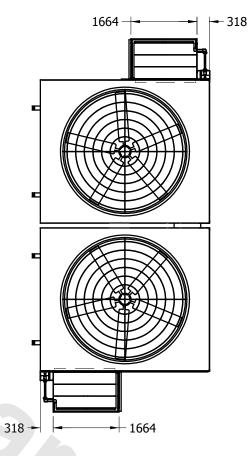

4-MA

## NOTES

- LADDER AND PLATFORM SHIP LOOSE.
  FIELD INSTALLATION BY OTHERS IS REQUIRED.
- 2. THE BOTTOM OF THE LADDER DOES NOT EXTEND
  PAST THE BASE OF THE UNIT. IF THE UNIT IS
  ELEVATED THEN AN OPTIONAL EXTENDED LADDER
  PACKAGE SHOULD BE CONSIDERED. (CONSULT FACTORY)
- 3. REFER TO RIGGING PACK FOR LADDER AND PLATFORM MOUNTING INSTRUCTIONS.
- 4. EACH PLATFORM AND LADDER ASSY. WEIGHS 1000 Kg
- 5. FOR STANDARD UNITS, REFER TO UNIT CERTIFIED PRINT FOR PUMP LOCATION(S).

| MODEL #                                   | Н    |
|-------------------------------------------|------|
| ATW 338-3L, 3M                            | 3181 |
| ATW 338-4L, 4M                            | 3397 |
| ATC-1163B<br>ATW 338-5M, 5N               | 3613 |
| ATC-1203B, 1239B, 1293B<br>ATW 338-6M, 6N | 3829 |