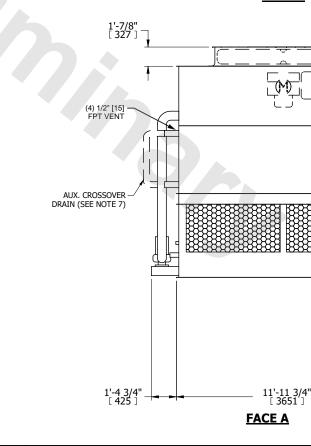

## NOTES:

- 1. (M)- FAN MOTOR LOCATION
- 2. HEAVIEST SECTION IS UPPER SECTION
- 3. MPT DENOTES MALE PIPE THREAD
  FPT DENOTES FEMALE PIPE THREAD
  BFW DENOTES BEVELED FOR WELDING
  GVD DENOTES GROOVED
  FLG DENOTES FLANGE
  PE DENOTES PLAIN END
- 4. +UNIT WEIGHT DOES NOT INCLUDE ACCESSORIES (SEE ACCESSORY DRAWINGS)
- 5. MAKE-UP WATER PRESSURE 20 psi MIN [137 kPa], 50 psi MAX [344 kPa]
- 6. \*-APPROXIMATE DIMENSIONS DO NOT USE FOR PRE-FABRICATION OF CONNECTING PIPING
- SERIES FLOW PIPING AND AUX. CROSSOVER DRAIN BY OTHERS
- 8. 3/4" [19MM] DIA. MOUNTING HOLES. REFER TO RECOMMENDED STEEL SUPPORT DRAWING.
- 9. DIMENSIONS LISTED AS FOLLOWS: ENGLISH FT-IN METRIC [mm]

## **FACE A**