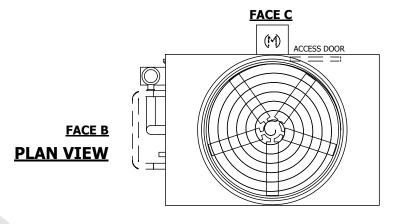

## NOTES:

- 1. (M)- FAN MOTOR LOCATION
- 2. HEAVIEST SECTION IS UPPER SECTION
- 3. MPT DENOTES MALE PIPE THREAD
  FPT DENOTES FEMALE PIPE THREAD
  BFW DENOTES BEVELED FOR WELDING
  GVD DENOTES GROOVED
  FLG DENOTES FLANGE
  PE DENOTES PLAIN END
- 4. +UNIT WEIGHT DOES NOT INCLUDE ACCESSORIES (SEE ACCESSORY DRAWINGS)
- 5. MAKE-UP WATER PRESSURE 20 psi MIN [137 kPa], 50 psi MAX [344 kPa]
- 6. \*-APPROXIMATE DIMENSIONS DO NOT USE FOR PRE-FABRICATION OF CONNECTING PIPING
- SERIES FLOW PIPING AND AUX. CROSSOVER DRAIN BY OTHERS
- 8. 3/4" [19MM] DIA. MOUNTING HOLES. REFER TO RECOMMENDED STEEL SUPPORT DRAWING.
- 9. DIMENSIONS LISTED AS FOLLOWS: ENGLISH FT-IN METRIC [mm]