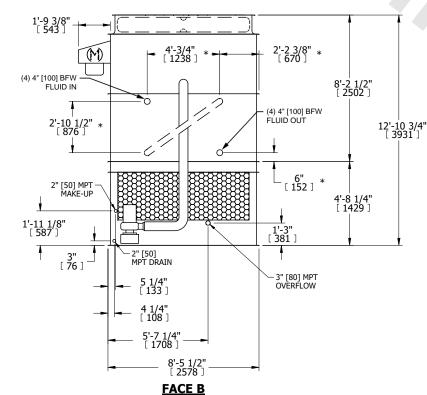

## NOTES:

- 1. (M)- FAN MOTOR LOCATION
- 2. HEAVIEST SECTION IS UPPER SECTION
- 3. MPT DENOTES MALE PIPE THREAD
  FPT DENOTES FEMALE PIPE THREAD
  BFW DENOTES BEVELED FOR WELDING
  GVD DENOTES GROOVED
  FLG DENOTES FLANGE
  PE DENOTES PLAIN END
- 4. +UNIT WEIGHT DOES NOT INCLUDE ACCESSORIES (SEE ACCESSORY DRAWINGS)
- 5. MAKE-UP WATER PRESSURE 20 psi MIN [137 kPa], 50 psi MAX [344 kPa]
- 6. \*-APPROXIMATE DIMENSIONS DO NOT USE FOR PRE-FABRICATION OF CONNECTING PIPING
- SERIES FLOW PIPING AND AUX. CROSSOVER DRAIN BY OTHERS
- 8. 3/4" [19MM] DIA. MOUNTING HOLES. REFER TO RECOMMENDED STEEL SUPPORT DRAWING.
- 9. DIMENSIONS LISTED AS FOLLOWS: ENGLISH FT-IN METRIC [mm]