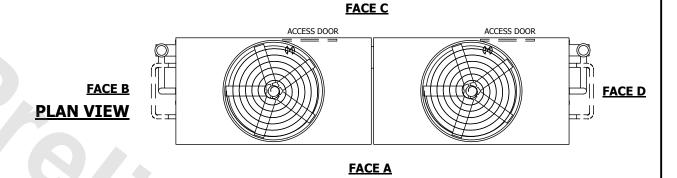

## NOTES:

- 1. (M)- FAN MOTOR LOCATION
- 2. HEAVIEST SECTION IS UPPER SECTION
- 3. MPT DENOTES MALE PIPE THREAD
  FPT DENOTES FEMALE PIPE THREAD
  BFW DENOTES BEVELED FOR WELDING
  GVD DENOTES GROOVED
  FLG DENOTES FLANGE
  PE DENOTES PLAIN END
- 4. +UNIT WEIGHT DOES NOT INCLUDE ACCESSORIES (SEE ACCESSORY DRAWINGS)
- 5. MAKE-UP WATER PRESSURE 20 psi MIN [137 kPa], 50 psi MAX [344 kPa]
- 6. \*-APPROXIMATE DIMENSIONS DO NOT USE FOR PRE-FABRICATION OF CONNECTING PIPING
- SERIES FLOW PIPING AND AUX. CROSSOVER DRAIN BY OTHERS.
- 8. 3/4" [19mm] DIA. MOUNTING HOLES. REFER TO RECOMMENDED STEEL SUPPORT DRAWING.
- 9. DIMENSIONS LISTED AS FOLLOWS: ENGLISH FT-IN METRIC [mm]