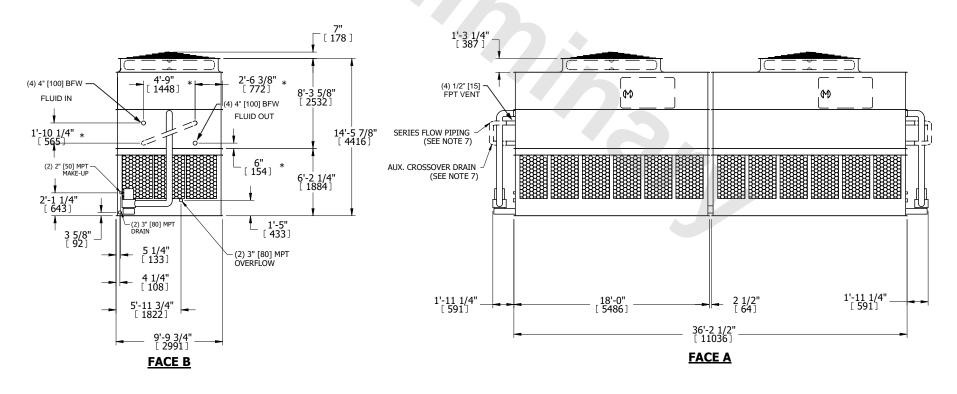

## NOTES:

- 1. (M)- FAN MOTOR LOCATION
- 2. HEAVIEST SECTION IS UPPER SECTION
- 3. MPT DENOTES MALE PIPE THREAD
  FPT DENOTES FEMALE PIPE THREAD
  BFW DENOTES BEVELED FOR WELDING
  GVD DENOTES GROOVED
  FLG DENOTES FLANGE
  PE DENOTES PLAIN END
- 4. +UNIT WEIGHT DOES NOT INCLUDE ACCESSORIES (SEE ACCESSORY DRAWINGS)
- 5. MAKE-UP WATER PRESSURE 20 psi MIN [137 kPa], 50 psi MAX [344 kPa]
- 6. \*-APPROXIMATE DIMENSIONS DO NOT USE FOR PRE-FABRICATION OF CONNECTING PIPING
- SERIES FLOW PIPING AND AUX. CROSSOVER DRAIN BY OTHERS.
- 8. 3/4" [19mm] DIA. MOUNTING HOLES. REFER TO RECOMMENDED STEEL SUPPORT DRAWING.
- 9. DIMENSIONS LISTED AS FOLLOWS: ENGLISH FT-IN METRIC [mm]