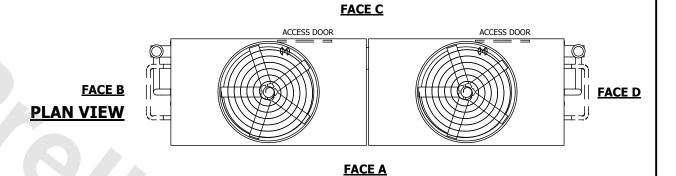

## NOTES:

- 1. (M)- FAN MOTOR LOCATION
- 2. HEAVIEST SECTION IS UPPER SECTION
- 3. MPT DENOTES MALE PIPE THREAD
  FPT DENOTES FEMALE PIPE THREAD
  BFW DENOTES BEVELED FOR WELDING
  GVD DENOTES GROOVED
  FLG DENOTES FLANGE
  PE DENOTES PLAIN END
- 4. +UNIT WEIGHT DOES NOT INCLUDE ACCESSORIES (SEE ACCESSORY DRAWINGS)
- 5. MAKE-UP WATER PRESSURE 20 psi MIN [137 kPa], 50 psi MAX [344 kPa]
- 6. \*-APPROXIMATE DIMENSIONS DO NOT USE FOR PRE-FABRICATION OF CONNECTING PIPING
- SERIES FLOW PIPING AND AUX. CROSSOVER DRAIN BY OTHERS.
- 8. 3/4" [19mm] DIA. MOUNTING HOLES. REFER TO RECOMMENDED STEEL SUPPORT DRAWING.
- 9. DIMENSIONS LISTED AS FOLLOWS: ENGLISH FT-IN METRIC [mm]