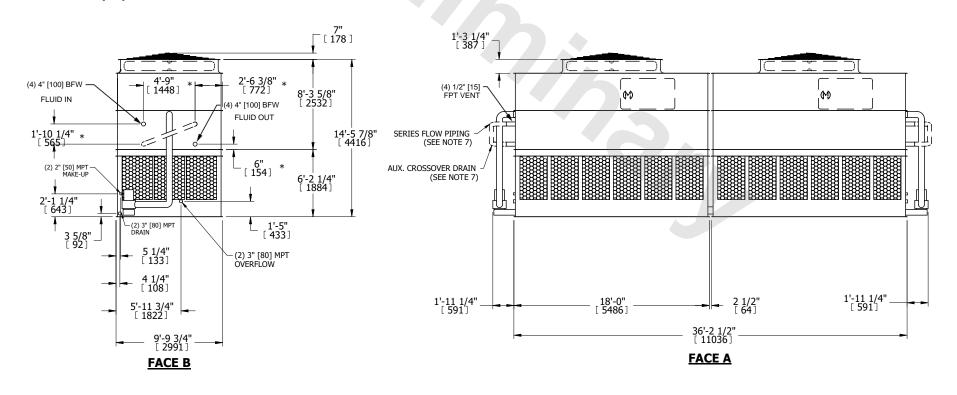

## NOTES:

- 1. (M)- FAN MOTOR LOCATION
- 2. HEAVIEST SECTION IS UPPER SECTION
- 3. MPT DENOTES MALE PIPE THREAD
  FPT DENOTES FEMALE PIPE THREAD
  BFW DENOTES BEVELED FOR WELDING
  GVD DENOTES GROOVED
  FLG DENOTES FLANGE
  PE DENOTES PLAIN END
- 4. +UNIT WEIGHT DOES NOT INCLUDE ACCESSORIES (SEE ACCESSORY DRAWINGS)
- 5. MAKE-UP WATER PRESSURE 20 psi MIN [137 kPa], 50 psi MAX [344 kPa]
- 6. \*-APPROXIMATE DIMENSIONS DO NOT USE FOR PRE-FABRICATION OF CONNECTING PIPING
- SERIES FLOW PIPING AND AUX. CROSSOVER DRAIN BY OTHERS.
- 8. 3/4" [19mm] DIA. MOUNTING HOLES. REFER TO RECOMMENDED STEEL SUPPORT DRAWING.
- 9. DIMENSIONS LISTED AS FOLLOWS: ENGLISH FT-IN METRIC [mm]