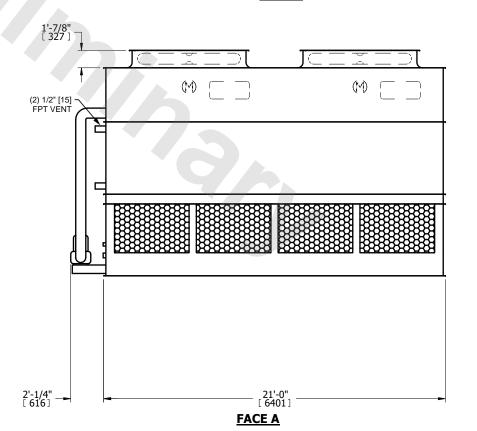

## NOTES:

- 1. (M)- FAN MOTOR LOCATION
- 2. HEAVIEST SECTION IS UPPER SECTION
- 3. MPT DENOTES MALE PIPE THREAD
  FPT DENOTES FEMALE PIPE THREAD
  BFW DENOTES BEVELED FOR WELDING
  GVD DENOTES GROOVED
  FLG DENOTES FLANGE
  PE DENOTES PLAIN END
- 4. +UNIT WEIGHT DOES NOT INCLUDE ACCESSORIES (SEE ACCESSORY DRAWINGS)
- 5. MAKE-UP WATER PRESSURE 20 psi MIN [137 kPa], 50 psi MAX [344 kPa]
- 6. \*-APPROXIMATE DIMENSIONS DO NOT USE FOR PRE-FABRICATION OF CONNECTING PIPING
- 7. 3/4" [19mm] DIA. MOUNTING HOLES. REFER TO RECOMMENDED STEEL SUPPORT DRAWING.
- 8. DIMENSIONS LISTED AS FOLLOWS: ENGLISH FT-IN METRIC [mm]