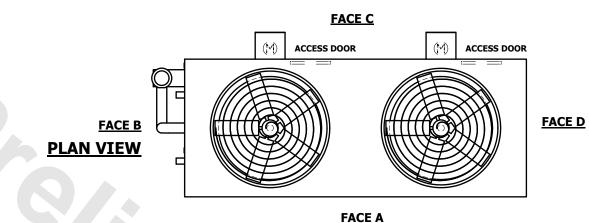

## NOTES:

- 1. (M)- FAN MOTOR LOCATION
- 2. HEAVIEST SECTION IS UPPER SECTION
- 3. MPT DENOTES MALE PIPE THREAD
  FPT DENOTES FEMALE PIPE THREAD
  BFW DENOTES BEVELED FOR WELDING
  GVD DENOTES GROOVED
  FLG DENOTES FLANGE
  PE DENOTES PLAIN END
- 4. +UNIT WEIGHT DOES NOT INCLUDE ACCESSORIES (SEE ACCESSORY DRAWINGS)
- 5. MAKE-UP WATER PRESSURE 20 psi MIN [137 kPa], 50 psi MAX [344 kPa]
- 6. \*-APPROXIMATE DIMENSIONS DO NOT USE FOR PRE-FABRICATION OF CONNECTING PIPING
- 7. 3/4" [19mm] DIA. MOUNTING HOLES. REFER TO RECOMMENDED STEEL SUPPORT DRAWING.
- 8. DIMENSIONS LISTED AS FOLLOWS: ENGLISH FT-IN METRIC [mm]