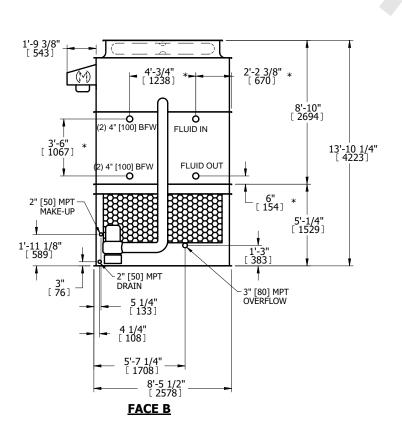

## NOTES:

- 1. (M)- FAN MOTOR LOCATION
- 2. HEAVIEST SECTION IS UPPER SECTION
- 3. MPT DENOTES MALE PIPE THREAD
  FPT DENOTES FEMALE PIPE THREAD
  BFW DENOTES BEVELED FOR WELDING
  GVD DENOTES GROOVED
  FLG DENOTES FLANGE
  PE DENOTES PLAIN END
- 4. +UNIT WEIGHT DOES NOT INCLUDE ACCESSORIES (SEE ACCESSORY DRAWINGS)
- 5. MAKE-UP WATER PRESSURE 20 psi MIN [137 kPa], 50 psi MAX [344 kPa]
- 6. \*-APPROXIMATE DIMENSIONS DO NOT USE FOR PRE-FABRICATION OF CONNECTING PIPING
- 7. 3/4" [19mm] DIA. MOUNTING HOLES. REFER TO RECOMMENDED STEEL SUPPORT DRAWING.
- 8. DIMENSIONS LISTED AS FOLLOWS: ENGLISH FT-IN METRIC [mm]