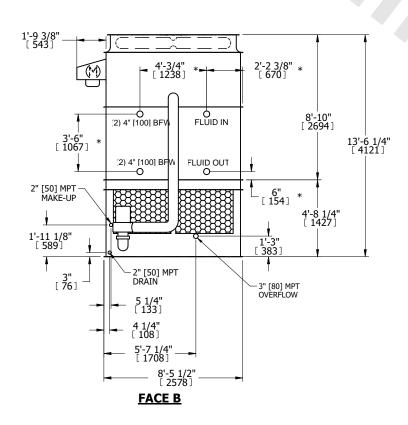

## NOTES:

- 1. (M)- FAN MOTOR LOCATION
- 2. HEAVIEST SECTION IS UPPER SECTION
- 3. MPT DENOTES MALE PIPE THREAD FPT DENOTES FEMALE PIPE THREAD BFW DENOTES BEVELED FOR WELDING **GVD DENOTES GROOVED** FLG DENOTES FLANGE PE DENOTES PLAIN END
- 4. +UNIT WEIGHT DOES NOT INCLUDE ACCESSORIES (SEE ACCESSORY DRAWINGS)
- 5. MAKE-UP WATER PRESSURE 20 psi MIN [137 kPa], 50 psi MAX [344 kPa]
- 6. \*-APPROXIMATE DIMENSIONS DO NOT USE FOR PRE-FABRICATION OF CONNECTING
- 7. 3/4" [19mm] DIA. MOUNTING HOLES. REFER TO RECOMMENDED STEEL SUPPORT DRAWING.
- 8. DIMENSIONS LISTED AS FOLLOWS: **ENGLISH FT-IN** METRIC [mm]

**SHIPPING** 18620 lbs+ [8450] kg+ WEIGHT

OPERATING WEIGHT

25740 lbs+ [11680] kg+

HEAVIEST SECTION WEIGHT

16750 lbs+ [7600] kg+

NO. OF SHIPPING SECTIONS

DRAWN BY: SLR