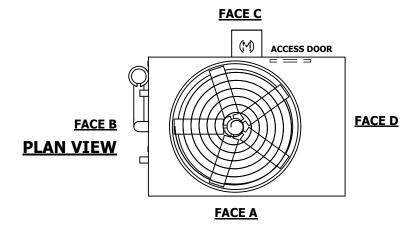

UNIT **CLOSED CIRCUIT COOLER** MODEL # NTS eco-ATWB 9-6J12

## NOTES:

- 1. (M)- FAN MOTOR LOCATION
- 2. HEAVIEST SECTION IS UPPER SECTION
- 3. MPT DENOTES MALE PIPE THREAD FPT DENOTES FEMALE PIPE THREAD BFW DENOTES BEVELED FOR WELDING **GVD DENOTES GROOVED** FLG DENOTES FLANGE PE DENOTES PLAIN END
- 4. +UNIT WEIGHT DOES NOT INCLUDE ACCESSORIES (SEE ACCESSORY DRAWINGS)
- 5. MAKE-UP WATER PRESSURE 20 psi MIN [137 kPa], 50 psi MAX [344 kPa]
- 6. \*-APPROXIMATE DIMENSIONS DO NOT USE FOR PRE-FABRICATION OF CONNECTING
- 7. 3/4" [19mm] DIA. MOUNTING HOLES. REFER TO RECOMMENDED STEEL SUPPORT DRAWING.
- 8. DIMENSIONS LISTED AS FOLLOWS: **ENGLISH FT-IN** METRIC [mm]