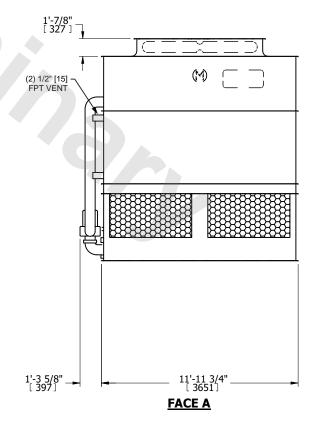

## NOTES:

- 1. (M)- FAN MOTOR LOCATION
- 2. HEAVIEST SECTION IS UPPER SECTION
- 3. MPT DENOTES MALE PIPE THREAD FPT DENOTES FEMALE PIPE THREAD BFW DENOTES BEVELED FOR WELDING **GVD DENOTES GROOVED** FLG DENOTES FLANGE PE DENOTES PLAIN END
- 4. +UNIT WEIGHT DOES NOT INCLUDE ACCESSORIES (SEE ACCESSORY DRAWINGS)
- 5. MAKE-UP WATER PRESSURE 20 psi MIN [137 kPa], 50 psi MAX [344 kPa]
- 6. \*-APPROXIMATE DIMENSIONS DO NOT USE FOR PRE-FABRICATION OF CONNECTING
- 7. 3/4" [19mm] DIA. MOUNTING HOLES. REFER TO RECOMMENDED STEEL SUPPORT DRAWING.
- 8. DIMENSIONS LISTED AS FOLLOWS: **ENGLISH FT-IN** METRIC [mm]