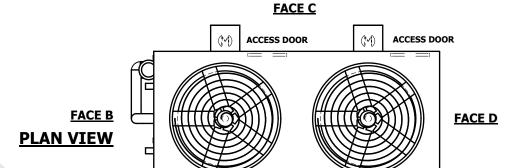

FACE A

SHIPPING WEIGHT 28170 lbs+ [12780] kg+ OPERATING WEIGHT

38880 lbs+ [17640] kg+

HEAVIEST SECTION WEIGHT

25380 lbs+ [11515] kg+

NO. OF SHIPPING SECTIONS

DRAWN BY: