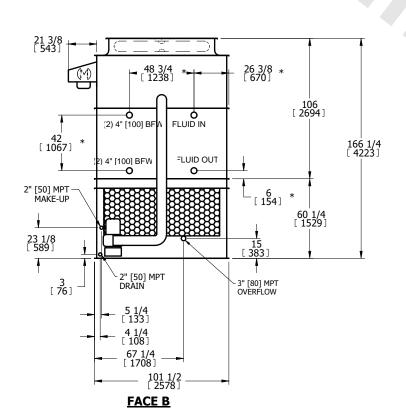

## NOTES:

- 1. (M)- FAN MOTOR LOCATION
- 2. HÉAVIEST SECTION IS UPPER SECTION
- 3. MPT DENOTES MALE PIPE THREAD FPT DENOTES FEMALE PIPE THREAD BFW DENOTES BEVELED FOR WELDING GVD DENOTES GROOVED FLG DENOTES FLANGE PE DENOTES PLAIN END
- 4. +UNIT WEIGHT DOES NOT INCLUDE ACCESSORIES (SEE ACCESSORY DRAWINGS)
- 5. MAKE-UP WATER PRESSURE 20 psi MIN [137 kPa], 50 psi MAX [344 kPa]
- 6. \*-APPROXIMATE DIMENSIONS DO NOT USE FOR PRE-FABRICATION OF CONNECTING PIPING
- 7. 3/4" [19mm] DIA. MOUNTING HOLES. REFER TO RECOMMENDED STEEL SUPPORT DRAWING.
- 8. DIMENSIONS LISTED AS FOLLOWS: ENGLISH FT-IN METRIC [mm]

FACE A

SHIPPING WEIGHT 28170 lbs+ [12780] kg+ OPERATING WEIGHT

38880 lbs+ [17640] kg+

HEAVIEST SECTION WEIGHT

25380 lbs+ [11515] kg+

NO. OF SHIPPING SECTIONS

DRAWN BY: