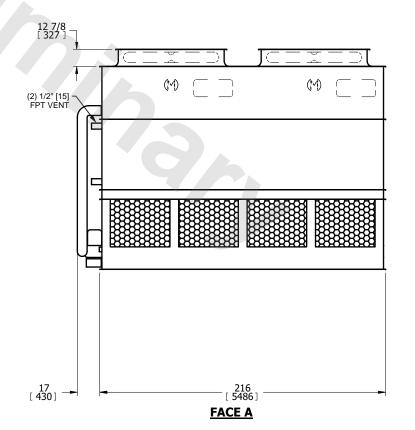

## NOTES:

- 1. (M)- FAN MOTOR LOCATION
- 2. HÉAVIEST SECTION IS UPPER SECTION
- 3. MPT DENOTES MALE PIPE THREAD FPT DENOTES FEMALE PIPE THREAD BFW DENOTES BEVELED FOR WELDING GVD DENOTES GROOVED FLG DENOTES FLANGE PE DENOTES PLAIN END
- 4. +UNIT WEIGHT DOES NOT INCLUDE ACCESSORIES (SEE ACCESSORY DRAWINGS)
- 5. MAKE-UP WATER PRESSURE 20 psi MIN [137 kPa], 50 psi MAX [344 kPa]
- 6. \*-APPROXIMATE DIMENSIONS DO NOT USE FOR PRE-FABRICATION OF CONNECTING PIPING
- 7. 3/4" [19mm] DIA. MOUNTING HOLES. REFER TO RECOMMENDED STEEL SUPPORT DRAWING.
- 8. DIMENSIONS LISTED AS FOLLOWS: ENGLISH FT-IN METRIC [mm]

FACE A

SHIPPING WEIGHT 28170 lbs+ [12780] kg+ OPERATING WEIGHT

38880 lbs+ [17640] kg+

HEAVIEST SECTION WEIGHT

25380 lbs+ [11515] kg+

NO. OF SHIPPING SECTIONS

DRAWN BY: