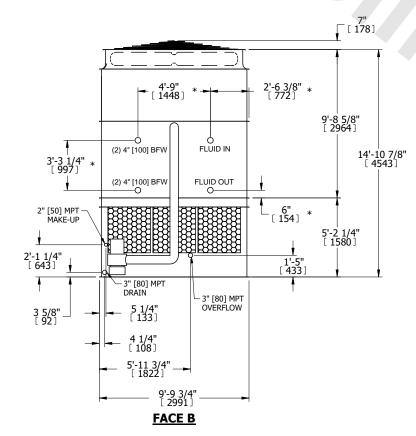

## NOTES:

- 1. (M)- FAN MOTOR LOCATION
- 2. HEAVIEST SECTION IS UPPER SECTION
- 3. MPT DENOTES MALE PIPE THREAD
  FPT DENOTES FEMALE PIPE THREAD
  BFW DENOTES BEVELED FOR WELDING
  GVD DENOTES GROOVED
  FLG DENOTES FLANGE
  PE DENOTES PLAIN END
- 4. +UNIT WEIGHT DOES NOT INCLUDE ACCESSORIES (SEE ACCESSORY DRAWINGS)
- 5. MAKE-UP WATER PRESSURE 20 psi MIN [137 kPa], 50 psi MAX [344 kPa]
- 6. \*-APPROXIMATE DIMENSIONS DO NOT USE FOR PRE-FABRICATION OF CONNECTING PIPING
- 7. 3/4" [19mm] DIA. MOUNTING HOLES. REFER TO RECOMMENDED STEEL SUPPORT DRAWING.
- 8. DIMENSIONS LISTED AS FOLLOWS: ENGLISH FT-IN

ENGLISH FT-IN METRIC [mm]

## FACE C

FACE D

**FACE A** 

OPERATING WEIGHT

28680 lbs+ [13010] kg+

HEAVIEST SECTION WEIGHT

17300 lbs+ [7850] kg+

NO. OF SHIPPING SECTIONS