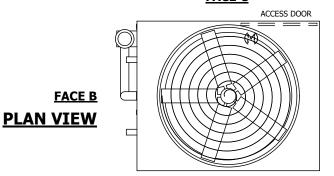

## FACE C

FACE D

**FACE A** 

OPERATING WEIGHT

28680 lbs+ [13010] kg+

HEAVIEST SECTION WEIGHT

17300 lbs+ [7850] kg+

NO. OF SHIPPING SECTIONS