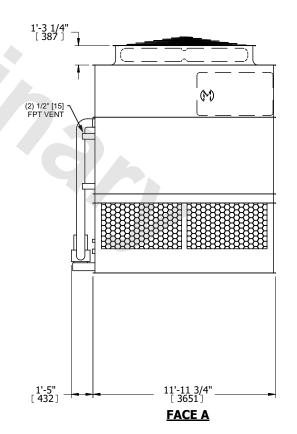

## NOTES:

- 1. (M)- FAN MOTOR LOCATION
- 2. HEAVIEST SECTION IS UPPER SECTION
- 3. MPT DENOTES MALE PIPE THREAD
  FPT DENOTES FEMALE PIPE THREAD
  BFW DENOTES BEVELED FOR WELDING
  GVD DENOTES GROOVED
  FLG DENOTES FLANGE
  PE DENOTES PLAIN END
- 4. +UNIT WEIGHT DOES NOT INCLUDE ACCESSORIES (SEE ACCESSORY DRAWINGS)
- 5. MAKE-UP WATER PRESSURE 20 psi MIN [137 kPa], 50 psi MAX [344 kPa]
- 6. \*-APPROXIMATE DIMENSIONS DO NOT USE FOR PRE-FABRICATION OF CONNECTING PIPING
- 7. 3/4" [19mm] DIA. MOUNTING HOLES. REFER TO RECOMMENDED STEEL SUPPORT DRAWING.
- 8. DIMENSIONS LISTED AS FOLLOWS: ENGLISH FT-IN

ENGLISH FT-IN METRIC [mm]

## FACE C

FACE D

**FACE A** 

OPERATING WEIGHT

28680 lbs+ [13010] kg+

HEAVIEST SECTION WEIGHT

17300 lbs+ [7850] kg+

NO. OF SHIPPING SECTIONS