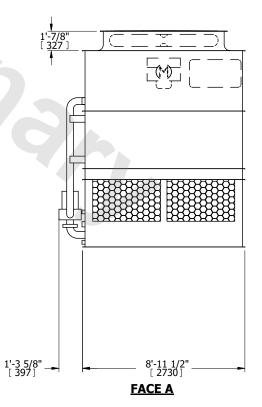

UNIT **CONDENSER** SCALE NTS MODEL # eco-ATC-M228A

EVAPCO, INC. Evapeo



DWG. # REV. WB32M0908-DRC-ST DATE 6/22/2025 SERIAL #

## NOTES:

- 1. (M)- FAN MOTOR LOCATION
- 2. HEAVIEST SECTION IS UPPER SECTION
- 3. MPT DENOTES MALE PIPE THREAD FPT DENOTES FEMALE PIPE THREAD BFW DENOTES BEVELED FOR WELDING **GVD DENOTES GROOVED** FLG DENOTES FLANGE PE DENOTES PLAIN END
- 4. +UNIT WEIGHT DOES NOT INCLUDE ACCESSORIES (SEE ACCESSORY DRAWINGS)
- 5. MAKE-UP WATER PRESSURE 20 psi MIN [137 kPa], 50 psi MAX [344 kPa]
- 6. \*-APPROXIMATE DIMENSIONS DO NOT USE FOR PRE-FABRICATION OF CONNECTING
- 7. 3/4" [19mm] DIA. MOUNTING HOLES. REFER TO RECOMMENDED STEEL SUPPORT DRAWING.
- 8. DIMENSIONS LISTED AS FOLLOWS: **ENGLISH FT-IN** METRIC [mm]





## **FACE A**





DRAWN BY: SLR NO. OF SHIPPING SECTIONS