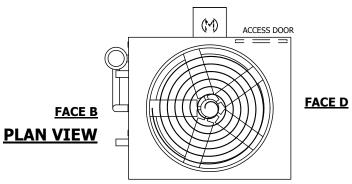

## NOTES:

- 1. (M)- FAN MOTOR LOCATION
- 2. HEAVIEST SECTION IS UPPER SECTION
- 3. MPT DENOTES MALE PIPE THREAD FPT DENOTES FEMALE PIPE THREAD BFW DENOTES BEVELED FOR WELDING **GVD DENOTES GROOVED** FLG DENOTES FLANGE PE DENOTES PLAIN END
- 4. +UNIT WEIGHT DOES NOT INCLUDE ACCESSORIES (SEE ACCESSORY DRAWINGS)
- 5. MAKE-UP WATER PRESSURE 20 psi MIN [137 kPa], 50 psi MAX [344 kPa]
- 6. \*-APPROXIMATE DIMENSIONS DO NOT USE FOR PRE-FABRICATION OF CONNECTING
- 7. 3/4" [19mm] DIA. MOUNTING HOLES. REFER TO RECOMMENDED STEEL SUPPORT DRAWING.
- 8. DIMENSIONS LISTED AS FOLLOWS: **ENGLISH FT-IN** METRIC [mm]