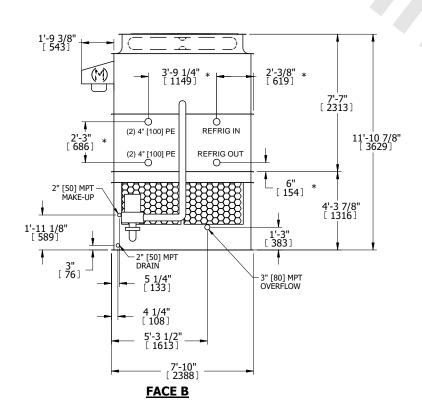

## NOTES:

- 1. (M)- FAN MOTOR LOCATION
- 2. HEAVIEST SECTION IS UPPER SECTION
- 3. MPT DENOTES MALE PIPE THREAD FPT DENOTES FEMALE PIPE THREAD BFW DENOTES BEVELED FOR WELDING **GVD DENOTES GROOVED** FLG DENOTES FLANGE PE DENOTES PLAIN END
- 4. +UNIT WEIGHT DOES NOT INCLUDE ACCESSORIES (SEE ACCESSORY DRAWINGS)
- 5. MAKE-UP WATER PRESSURE 20 psi MIN [137 kPa], 50 psi MAX [344 kPa]
- 6. \*-APPROXIMATE DIMENSIONS DO NOT USE FOR PRE-FABRICATION OF CONNECTING
- 7. 3/4" [19mm] DIA. MOUNTING HOLES. REFER TO RECOMMENDED STEEL SUPPORT DRAWING.
- 8. DIMENSIONS LISTED AS FOLLOWS: **ENGLISH FT-IN** METRIC [mm]