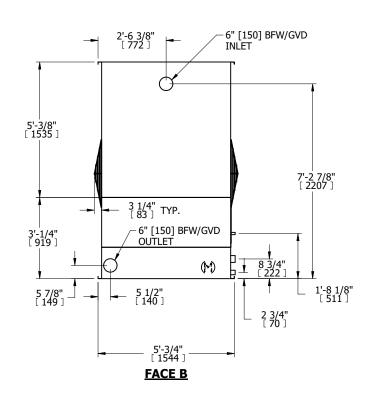

## NOTES:

- 1. (M)- FAN MOTOR LOCATION
- 2. MPT DENOTES MALE PIPE THREAD FPT DENOTES FEMALE PIPE THREAD BFW DENOTES BEVELED FOR WELDING **GVD DENOTES GROOVED** FLG DENOTES FLANGE
- 3. + UNIT WEIGHT DOES NOT INCLUDE ACCESSORIES (SEE SEPARATE DRAWINGS FOR ACCESSORIES)
- 4. 3/4" DIA. MOUNTING HOLES. REFER TO RECOMMENDED STEEL SUPPORT DRAWING
- 5. MAKE-UP WATER PRESSURE-20 psi MIN, 50 psi MAX
- 6. DIMENSIONS LISTED AS FOLLOWS: ENGLISH FT-IN [METRIC] [MM]

## **FACE C**

**FACE B PLAN VIEW** 

**FACE D** 

**FACE A** 