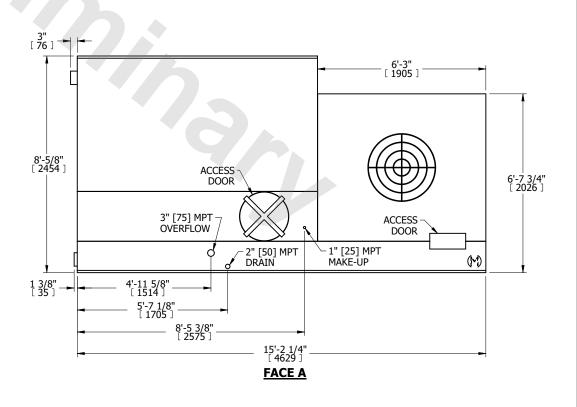

## NOTES:

- 1. (M)- FAN MOTOR LOCATION
- 2. MPT DENOTES MALE PIPE THREAD FPT DENOTES FEMALE PIPE THREAD BFW DENOTES BEVELED FOR WELDING **GVD DENOTES GROOVED** FLG DENOTES FLANGE
- 3. + UNIT WEIGHT DOES NOT INCLUDE ACCESSORIES (SEE SEPARATE DRAWINGS FOR ACCESSORIES)
- 4. 3/4" DIA. MOUNTING HOLES. REFER TO RECOMMENDED STEEL SUPPORT DRAWING
- 5. MAKE-UP WATER PRESSURE-20 psi MIN, 50 psi MAX
- 6. DIMENSIONS LISTED AS FOLLOWS: ENGLISH FT-IN [METRIC] [MM]

## **FACE C**

**FACE B PLAN VIEW** 

**FACE D** 

**FACE A** 