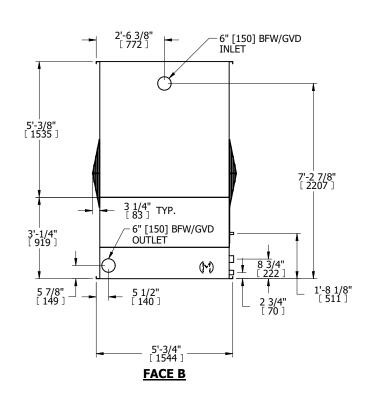

## NOTES:

- 1. (M)- FAN MOTOR LOCATION
- 2. MPT DENOTES MALE PIPE THREAD FPT DENOTES FEMALE PIPE THREAD BFW DENOTES BEVELED FOR WELDING **GVD DENOTES GROOVED** FLG DENOTES FLANGE
- 3. + UNIT WEIGHT DOES NOT INCLUDE ACCESSORIES (SEE SEPARATE DRAWINGS FOR ACCESSORIES)
- 4. 3/4" DIA. MOUNTING HOLES. REFER TO RECOMMENDED STEEL SUPPORT DRAWING
- 5. MAKE-UP WATER PRESSURE-20 psi MIN, 50 psi MAX
- 6. DIMENSIONS LISTED AS FOLLOWS: ENGLISH FT-IN [METRIC] [MM]

## **FACE C**

**FACE B PLAN VIEW** 

**FACE D** 

**FACE A** 

SHIPPING WEIGHT

3240 lbs+ [1470] kg+

OPERATING WEIGHT

5830 lbs+ [2645] kg+