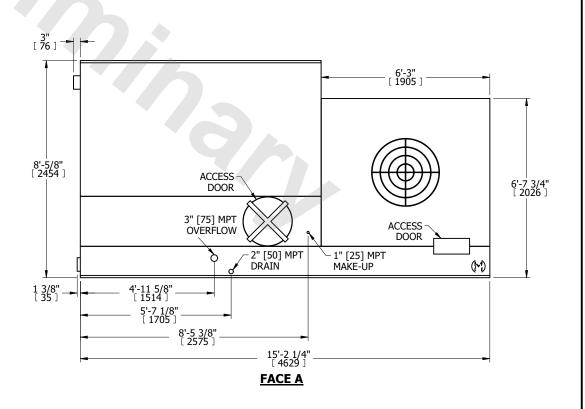

## NOTES:

- 1. (M)- FAN MOTOR LOCATION
- 2. MPT DENOTES MALE PIPE THREAD FPT DENOTES FEMALE PIPE THREAD BFW DENOTES BEVELED FOR WELDING **GVD DENOTES GROOVED** FLG DENOTES FLANGE
- 3. + UNIT WEIGHT DOES NOT INCLUDE ACCESSORIES (SEE SEPARATE DRAWINGS FOR ACCESSORIES)
- 4. 3/4" DIA. MOUNTING HOLES. REFER TO RECOMMENDED STEEL SUPPORT DRAWING
- 5. MAKE-UP WATER PRESSURE-20 psi MIN, 50 psi MAX
- 6. DIMENSIONS LISTED AS FOLLOWS: ENGLISH FT-IN [METRIC] [MM]

## **FACE C**

**FACE B PLAN VIEW** 

**FACE D** 

**FACE A** 

SHIPPING WEIGHT

3240 lbs+ [1470] kg+

OPERATING WEIGHT

5830 lbs+ [2645] kg+