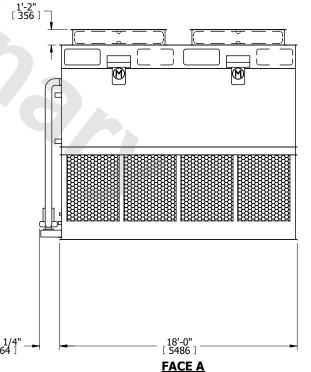

## NOTES:

- 1. (M)- FAN MOTOR LOCATION
- 2. HEAVIEST SECTION IS FAN/CASING SECTION
- 3. MPT DENOTES MALE PIPE THREAD
  FPT DENOTES FEMALE PIPE THREAD
  BFW DENOTES BEVELED FOR WELDING
  GVD DENOTES GROOVED
  FLG DENOTES FLANGE
  PE DENOTES PLAIN END
- 4. +UNIT WEIGHT DOES NOT INCLUDE ACCESSORIES (SEE ACCESSORY DRAWINGS)
- 5. MAKE-UP WATER PRESSURE 20 psi MIN [137 kPa], 50 psi MAX [344 kPa]
- 6. \*-APPROXIMATE DIMENSIONS DO NOT USE FOR PRE-FABRICATION OF CONNECTING PIPING
- 7. 3/4" [19mm] DIA. MOUNTING HOLES. REFER TO RECOMMENDED STEEL SUPPORT DRAWING.
- 8. DIMENSIONS LISTED AS FOLLOWS: ENGLISH FT-IN METRIC [mm]