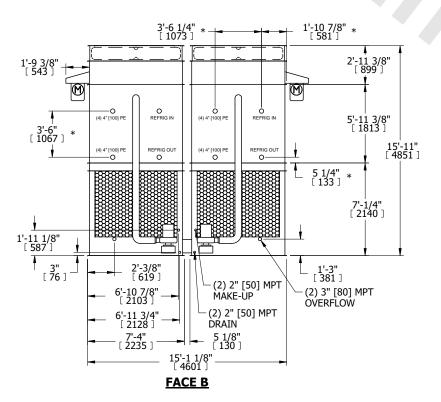

## NOTES:

- 1. (M)- FAN MOTOR LOCATION
- 2. HEAVIEST SECTION IS FAN/CASING SECTION
- 3. MPT DENOTES MALE PIPE THREAD
  FPT DENOTES FEMALE PIPE THREAD
  BFW DENOTES BEVELED FOR WELDING
  GVD DENOTES GROOVED
  FLG DENOTES FLANGE
  PE DENOTES PLAIN END
- 4. +UNIT WEIGHT DOES NOT INCLUDE ACCESSORIES (SEE ACCESSORY DRAWINGS)
- 5. MAKE-UP WATER PRESSURE 20 psi MIN [137 kPa], 50 psi MAX [344 kPa]
- 6. \*-APPROXIMATE DIMENSIONS DO NOT USE FOR PRE-FABRICATION OF CONNECTING PIPING
- 7. 3/4" [19mm] DIA. MOUNTING HOLES. REFER TO RECOMMENDED STEEL SUPPORT DRAWING.
- 8. DIMENSIONS LISTED AS FOLLOWS: ENGLISH FT-IN METRIC [mm]

SHIPPING WEIGHT

55680 lbs+ [25260] kg+

OPERATING WEIGHT

60430 lbs+ [27415] kg+

HEAVIEST SECTION WEIGHT

22040 lbs+ [10000] kg+

NO. OF SHIPPING SECTIONS

DRAWN BY: