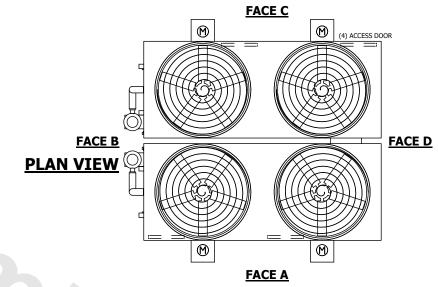

## NOTES:

- 1. (M)- FAN MOTOR LOCATION
- 2. HEAVIEST SECTION IS FAN/CASING SECTION
- 3. MPT DENOTES MALE PIPE THREAD
  FPT DENOTES FEMALE PIPE THREAD
  BFW DENOTES BEVELED FOR WELDING
  GVD DENOTES GROOVED
  FLG DENOTES FLANGE
  PE DENOTES PLAIN END
- 4. +UNIT WEIGHT DOES NOT INCLUDE ACCESSORIES (SEE ACCESSORY DRAWINGS)
- 5. MAKE-UP WATER PRESSURE 20 psi MIN [137 kPa], 50 psi MAX [344 kPa]
- 6. \*-APPROXIMATE DIMENSIONS DO NOT USE FOR PRE-FABRICATION OF CONNECTING PIPING
- 7. 3/4" [19mm] DIA. MOUNTING HOLES. REFER TO RECOMMENDED STEEL SUPPORT DRAWING.
- 8. DIMENSIONS LISTED AS FOLLOWS: ENGLISH FT-IN METRIC [mm]