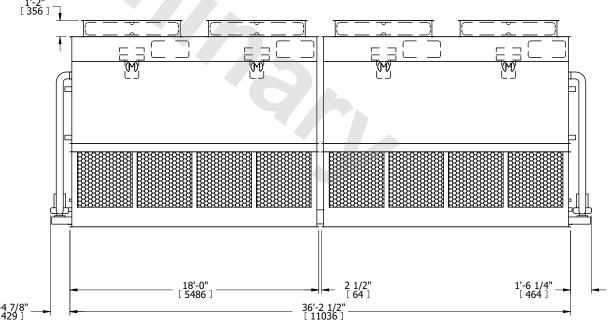

SHIPPING 64860 lbs+ [29425] kg+ WEIGHT

OPERATING WEIGHT

69610 lbs+ [31575] kg+

HEAVIEST SECTION WEIGHT

26630 lbs+ [12080] kg+

**FACE** A

NO. OF SHIPPING SECTIONS

DRAWN BY: