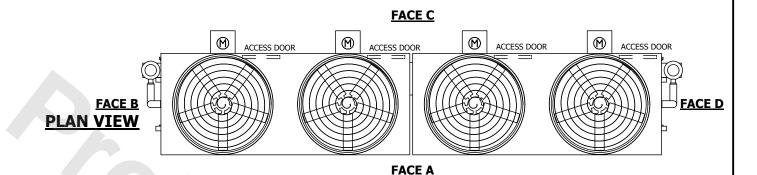

## NOTES

- 1. (M)- FAN MOTOR LOCATION
- 2. HEAVIEST SECTION IS FAN/CASING SECTION
- 3. MPT DENOTES MALE PIPE THREAD
  FPT DENOTES FEMALE PIPE THREAD
  BFW DENOTES BEVELED FOR WELDING
  GVD DENOTES GROOVED
  FLG DENOTES FLANGE
  PE DENOTES PLAIN END
- 4. +UNIT WEIGHT DOES NOT INCLUDE ACCESSORIES (SEE ACCESSORY DRAWINGS)
- 5. MAKE-UP WATER PRESSURE 20 psi MIN [137 kPa], 50 psi MAX [344 kPa]
- 6. \*-APPROXIMATE DIMENSIONS DO NOT USE FOR PRE-FABRICATION OF CONNECTING PIPING
- 7. 3/4" [19mm] DIA. MOUNTING HOLES. REFER TO RECOMMENDED STEEL SUPPORT DRAWING.
- 8. DIMENSIONS LISTED AS FOLLOWS: ENGLISH FT-IN METRIC [mm]

SHIPPING 64860 lbs+ [29425] kg+ WEIGHT

OPERATING WEIGHT

69610 lbs+ [31575] kg+

HEAVIEST SECTION WEIGHT

26630 lbs+ [12080] kg+

**FACE** A

NO. OF SHIPPING SECTIONS

DRAWN BY: