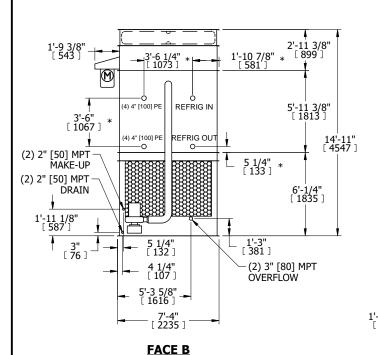

## NOTES

- 1. (M)- FAN MOTOR LOCATION
- 2. HEAVIEST SECTION IS FAN/CASING SECTION
- 3. MPT DENOTES MALE PIPE THREAD
  FPT DENOTES FEMALE PIPE THREAD
  BFW DENOTES BEVELED FOR WELDING
  GVD DENOTES GROOVED
  FLG DENOTES FLANGE
  PE DENOTES PLAIN END
- 4. +UNIT WEIGHT DOES NOT INCLUDE ACCESSORIES (SEE ACCESSORY DRAWINGS)
- 5. MAKE-UP WATER PRESSURE 20 psi MIN [137 kPa], 50 psi MAX [344 kPa]
- 6. \*-APPROXIMATE DIMENSIONS DO NOT USE FOR PRE-FABRICATION OF CONNECTING PIPING
- 7. 3/4" [19mm] DIA. MOUNTING HOLES. REFER TO RECOMMENDED STEEL SUPPORT DRAWING.
- 8. DIMENSIONS LISTED AS FOLLOWS: ENGLISH FT-IN METRIC [mm]