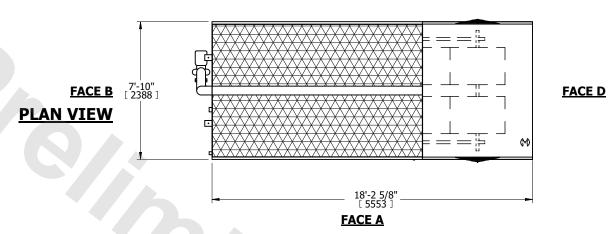

## NOTES:

- 1. (M)- FAN MOTOR LOCATION
- 2. MPT DENOTES MALE PIPE THREAD FPT DENOTES FEMALE PIPE THREAD BFW DENOTES BEVELED FOR WELDING GVD DENOTES GROOVED FLG DENOTES FLANGE PE DENOTES PLAIN END
- 3. +UNIT WEIGHT DOES NOT INCLUDE ACCESSORIES (SEE ACCESSORY DRAWINGS)
- 4. 3/4" [19mm] DIA. MOUNTING HOLES. REFER TÓ RECOMMENDED STEEL SUPPORT DRAWING
- 5. DIMENSIONS LISTED AS FOLLOWS: ENGLISH FT IN [METRIC] [mm]
- 6. \* APPROXIMATE DIMENSIONS DO NOT USE FOR PRE-FABRICATION OF CONNECTING PIPING
- 7. MAKE-UP WATER PRESSURE 20 psi [137 kPa] MIN, 50 psi [344 kPa] MAX