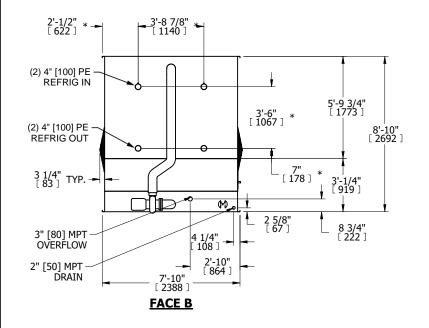

## NOTES:

- 1. (M)- FAN MOTOR LOCATION
- 2. MPT DENOTES MALE PIPE THREAD FPT DENOTES FEMALE PIPE THREAD BFW DENOTES BEVELED FOR WELDING GVD DENOTES GROOVED FLG DENOTES FLANGE PE DENOTES PLAIN END
- 3. +UNIT WEIGHT DOES NOT INCLUDE ACCESSORIES (SEE ACCESSORY DRAWINGS)
- 4. 3/4" [19mm] DIA. MOUNTING HOLES. REFER TÓ RECOMMENDED STEEL SUPPORT DRAWING
- 5. DIMENSIONS LISTED AS FOLLOWS: ENGLISH FT IN [METRIC] [mm]
- 6. \* APPROXIMATE DIMENSIONS DO NOT USE FOR PRE-FABRICATION OF CONNECTING PIPING
- 7. MAKE-UP WATER PRESSURE 20 psi [137 kPa] MIN, 50 psi [344 kPa] MAX