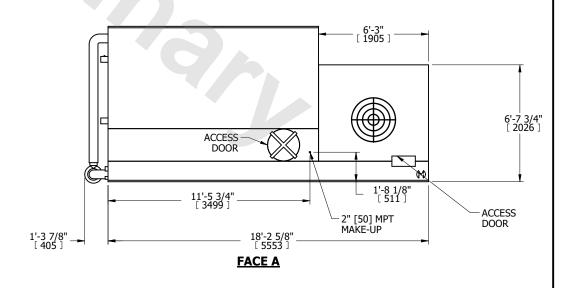

## NOTES:

- 1. (M)- FAN MOTOR LOCATION
- 2. MPT DENOTES MALE PIPE THREAD FPT DENOTES FEMALE PIPE THREAD BFW DENOTES BEVELED FOR WELDING GVD DENOTES GROOVED FLG DENOTES FLANGE PE DENOTES PLAIN END
- 3. +UNIT WEIGHT DOES NOT INCLUDE ACCESSORIES (SEE ACCESSORY DRAWINGS)
- 4. 3/4" [19mm] DIA. MOUNTING HOLES. REFER TÓ RECOMMENDED STEEL SUPPORT DRAWING
- 5. DIMENSIONS LISTED AS FOLLOWS: ENGLISH FT IN [METRIC] [mm]
- 6. \* APPROXIMATE DIMENSIONS DO NOT USE FOR PRE-FABRICATION OF CONNECTING PIPING
- 7. MAKE-UP WATER PRESSURE 20 psi [137 kPa] MIN, 50 psi [344 kPa] MAX