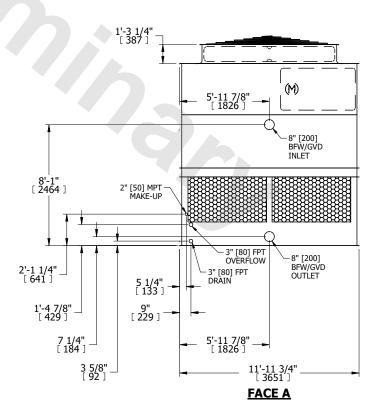

## NOTES:

- 1. (M)- FAN MOTOR LOCATION
- 2. HÉAVIEST SECTION IS UPPER SECTION
- 3. MPT DENOTES MALE PIPE THREAD
  FPT DENOTES FEMALE PIPE THREAD
  BFW DENOTES BEVELED FOR WELDING
  GVD DENOTES GROOVED
  FLG DENOTES FLANGE
- 4. +UNIT WEIGHT DOES NOT INCLUDE ACCESSORIES (SEE ACCESSORY DRAWINGS)
- 5. MAKE-UP WATER PRESSURE 20 psi MIN [137 kPa], 50 psi MAX [344 kPa]
- 6. 3/4" [19MM] DIA. MOUNTING HOLES. REFER TO RECOMENDED STEEL SUPPORT DRAWING.
- 7. DIMENSIONS LISTED AS FOLLOWS: ENGLISH FT-IN [METRIC] [mm]

ACCESS DOOR

**FACE D** 

**FACE A** 

FACE B
PLAN VIEW

SHIPPING WEIGHT 6620 lbs+ [3005] kg+ OPERATING WEIGHT

11580 lbs+ [5255] kg+

HEAVIEST SECTION WEIGHT

4200 lbs+ [1910] kg+