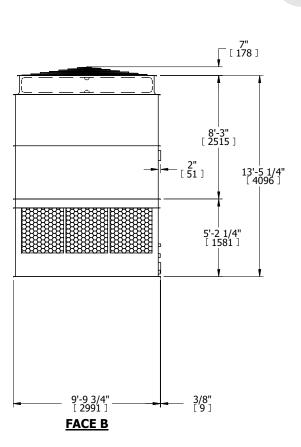

## NOTES:

- 1. (M)- FAN MOTOR LOCATION
- 2. HÉAVIEST SECTION IS UPPER SECTION
- 3. MPT DENOTES MALE PIPE THREAD
  FPT DENOTES FEMALE PIPE THREAD
  BFW DENOTES BEVELED FOR WELDING
  GVD DENOTES GROOVED
  FLG DENOTES FLANGE
- 4. +UNIT WEIGHT DOES NOT INCLUDE ACCESSORIES (SEE ACCESSORY DRAWINGS)
- 5. MAKE-UP WATER PRESSURE 20 psi MIN [137 kPa], 50 psi MAX [344 kPa]
- 6. 3/4" [19MM] DIA. MOUNTING HOLES. REFER TO RECOMENDED STEEL SUPPORT DRAWING.
- 7. DIMENSIONS LISTED AS FOLLOWS: ENGLISH FT-IN [METRIC] [mm]

ACCESS DOOR

**FACE D** 

**FACE A** 

FACE B
PLAN VIEW

SHIPPING WEIGHT 6620 lbs+ [3005] kg+ OPERATING WEIGHT

11580 lbs+ [5255] kg+

HEAVIEST SECTION WEIGHT

4200 lbs+ [1910] kg+