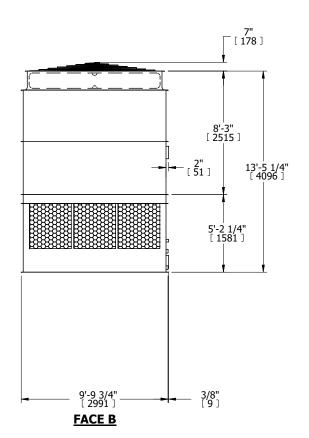

## NOTES:

- 1. (M)- FAN MOTOR LOCATION
- 2. HÉAVIEST SECTION IS UPPER SECTION
- 3. MPT DENOTES MALE PIPE THREAD
  FPT DENOTES FEMALE PIPE THREAD
  BFW DENOTES BEVELED FOR WELDING
  GVD DENOTES GROOVED
  FLG DENOTES FLANGE
- 4. +UNIT WEIGHT DOES NOT INCLUDE ACCESSORIES (SEE ACCESSORY DRAWINGS)
- 5. MAKE-UP WATER PRESSURE 20 psi MIN [137 kPa], 50 psi MAX [344 kPa]
- 6. 3/4" [19MM] DIA. MOUNTING HOLES. REFER TO RECOMMENDED STEEL SUPPORT DRAWING
- 7. DIMENSIONS LISTED AS FOLLOWS: ENGLISH FT-IN [METRIC] [mm]

FACE D

**FACE A** 

SHIPPING 9360 lbs+ [4250] kg+ WEIGHT

OPERATING WEIGHT

16960 lbs+ [7695] kg+

HEAVIEST SECTION WEIGHT

5810 lbs+ [2640] kg+

NO. OF SHIPPING SECTIONS