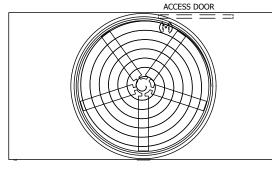

| UNIT    | COOLING TOWER |           |
|---------|---------------|-----------|
| MODEL # | AT 110-2L18   | SCALE NTS |

EVAPCO, INC. Evapeo

**FACE B** 

**PLAN VIEW** 

| WG. #   | T3TM1824-DRD-ST | REV.           |
|---------|-----------------|----------------|
| ERIAL # |                 | DATE 6/10/2025 |

## NOTES:

- 1. (M)- FAN MOTOR LOCATION
- 2. HÉAVIEST SECTION IS UPPER SECTION
- 3. MPT DENOTES MALE PIPE THREAD
  FPT DENOTES FEMALE PIPE THREAD
  BFW DENOTES BEVELED FOR WELDING
  GVD DENOTES GROOVED
  FLG DENOTES FLANGE
- 4. +UNIT WEIGHT DOES NOT INCLUDE ACCESSORIES (SEE ACCESSORY DRAWINGS)
- 5. MAKE-UP WATER PRESSURE 20 psi MIN [137 kPa], 50 psi MAX [344 kPa]
- 6. 3/4" [19MM] DIA. MOUNTING HOLES. REFER TO RECOMMENDED STEEL SUPPORT DRAWING
- 7. DIMENSIONS LISTED AS FOLLOWS: ENGLISH FT-IN [METRIC] [mm]