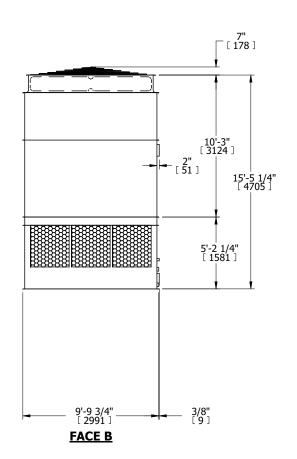

## NOTES:

- 1. (M)- FAN MOTOR LOCATION
- 2. HEAVIEST SECTION IS UPPER SECTION
- 3. MPT DENOTES MALE PIPE THREAD FPT DENOTES FEMALE PIPE THREAD BFW DENOTES BEVELED FOR WELDING GVD DENOTES GROOVED FLG DENOTES FLANGE
- 4. +UNIT WEIGHT DOES NOT INCLUDE ACCESSORIES (SEE ACCESSORY DRAWINGS)
- 5. MAKE-UP WATER PRESSURE 20 psi MIN [137 kPa], 50 psi MAX [344 kPa]
- 6. 3/4" [19MM] DIA. MOUNTING HOLES. REFER TO RECOMMENDED STEEL SUPPORT DRAWING
- 7. DIMENSIONS LISTED AS FOLLOWS: ENGLISH FT-IN [METRIC] [mm]

## **FACE C**

**FACE D** 

FACE A

SHIPPING WEIGHT 10680 lbs+ [4845] kg+ OPERATING WEIGHT 18280 lbs+ [8295] kg+ HEAVIEST SECTION WEIGHT 7130 lbs+ [3235] kg+ NO. OF SHIPPING SECTIONS 2 DRAWN BY: KDS