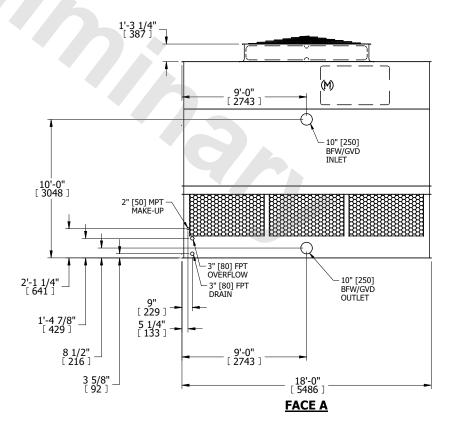

## NOTES:

- 1. (M)- FAN MOTOR LOCATION
- 2. HEAVIEST SECTION IS UPPER SECTION
- 3. MPT DENOTES MALE PIPE THREAD FPT DENOTES FEMALE PIPE THREAD BFW DENOTES BEVELED FOR WELDING GVD DENOTES GROOVED FLG DENOTES FLANGE
- 4. +UNIT WEIGHT DOES NOT INCLUDE ACCESSORIES (SEE ACCESSORY DRAWINGS)
- 5. MAKE-UP WATER PRESSURE 20 psi MIN [137 kPa], 50 psi MAX [344 kPa]
- 6. 3/4" [19MM] DIA. MOUNTING HOLES. REFER TO RECOMMENDED STEEL SUPPORT DRAWING
- 7. DIMENSIONS LISTED AS FOLLOWS: ENGLISH FT-IN [METRIC] [mm]

## **FACE C**

**FACE D** 

FACE A

SHIPPING WEIGHT 10680 lbs+ [4845] kg+ OPERATING WEIGHT 18280 lbs+ [8295] kg+ HEAVIEST SECTION WEIGHT 7130 lbs+ [3235] kg+ NO. OF SHIPPING SECTIONS 2 DRAWN BY: KDS