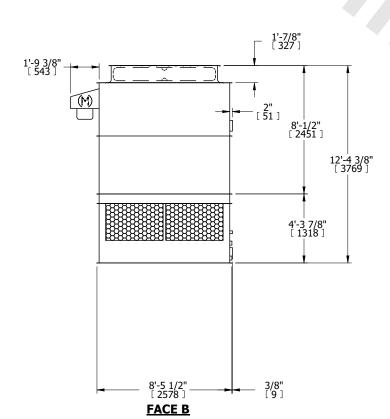

## NOTES:

- 1. (M)- FAN MOTOR LOCATION
- 2. HEAVIEST SECTION IS UPPER SECTION
- 3. MPT DENOTES MALE PIPE THREAD FPT DENOTES FEMALE PIPE THREAD BFW DENOTES BEVELED FOR WELDING GVD DENOTES GROOVED FLG DENOTES FLANGE
- 4. +UNIT WEIGHT DOES NOT INCLUDE ACCESSORIES (SEE ACCESSORY DRAWINGS)
- 5. MAKE-UP WATER PRESSURE 20 psi MIN [137 kPa], 50 psi MAX [344 kPa]
- 6. 3/4" [19MM] DIA. MOUNTING HOLES. REFER TO RECOMENDED STEEL SUPPORT DRAWING.
- 7. DIMENSIONS LISTED AS FOLLOWS: ENGLISH FT-IN [METRIC] [mm]

FACE C

FACE B
PLAN VIEW

**FACE D** 

**FACE A** 

SHIPPING WEIGHT

4520 lbs+ [2055] kg+

OPERATING WEIGHT

7360 lbs+ [3340] kg+