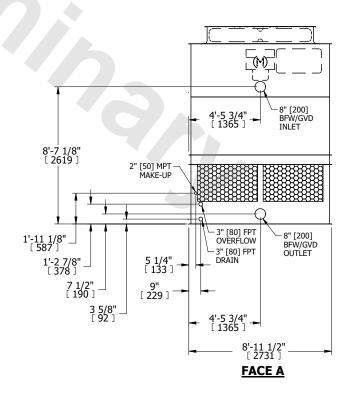

## NOTES:

- 1. (M)- FAN MOTOR LOCATION
- 2. HEAVIEST SECTION IS UPPER SECTION
- 3. MPT DENOTES MALE PIPE THREAD FPT DENOTES FEMALE PIPE THREAD BFW DENOTES BEVELED FOR WELDING GVD DENOTES GROOVED FLG DENOTES FLANGE
- 4. +UNIT WEIGHT DOES NOT INCLUDE ACCESSORIES (SEE ACCESSORY DRAWINGS)
- 5. MAKE-UP WATER PRESSURE 20 psi MIN [137 kPa], 50 psi MAX [344 kPa]
- 6. 3/4" [19MM] DIA. MOUNTING HOLES. REFER TO RECOMENDED STEEL SUPPORT DRAWING.
- 7. DIMENSIONS LISTED AS FOLLOWS: ENGLISH FT-IN [METRIC] [mm]

FACE C

FACE B
PLAN VIEW

**FACE D** 

**FACE A** 

SHIPPING WEIGHT

4520 lbs+ [2055] kg+

OPERATING WEIGHT

7360 lbs+ [3340] kg+