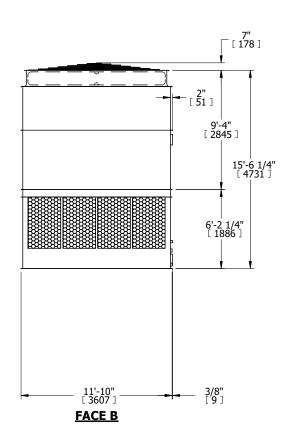

## NOTES:

- 1. (M)- FAN MOTOR LOCATION
- 2. HÉAVIEST SECTION IS UPPER SECTION
- 3. MPT DENOTES MALE PIPE THREAD FPT DENOTES FEMALE PIPE THREAD BFW DENOTES BEVELED FOR WELDING **GVD DENOTES GROOVED** FLG DENOTES FLANGE
- 4. +UNIT WEIGHT DOES NOT INCLUDE ACCESSORIES (SEE ACCESSORY DRAWINGS)
- 5. MAKE-UP WATER PRESSURE 20 psi MIN [137 kPa], 50 psi MAX [344 kPa]
- 6. 3/4" [19MM] DIA. MOUNTING HOLES. REFER TO RECOMMENDED STEEL SUPPORT **DRAWING**
- 7. DIMENSIONS LISTED AS FOLLOWS: **ENGLISH FT-IN** [METRIC] [mm]

## **FACE C**

ACCESS DOOR

FACE D

**FACE A** 

DRAWN BY: KDS NO. OF SHIPPING SECTIONS **SHIPPING** OPERATING HEAVIEST SECTION 11860 lbs+ [5380] kg+ 21130 lbs+ [9585] kg+ 7960 lbs+ [3615] kg+ WEIGHT WEIGHT WEIGHT