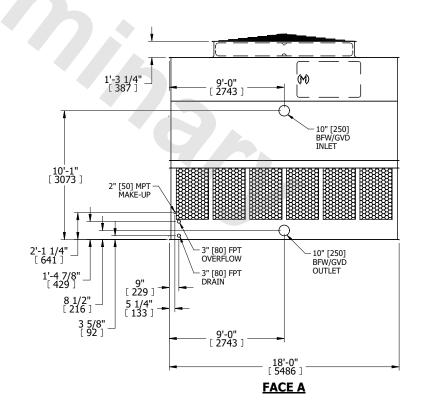

## NOTES:

- 1. (M)- FAN MOTOR LOCATION
- 2. HÉAVIEST SECTION IS UPPER SECTION
- 3. MPT DENOTES MALE PIPE THREAD FPT DENOTES FEMALE PIPE THREAD BFW DENOTES BEVELED FOR WELDING **GVD DENOTES GROOVED** FLG DENOTES FLANGE
- 4. +UNIT WEIGHT DOES NOT INCLUDE ACCESSORIES (SEE ACCESSORY DRAWINGS)
- 5. MAKE-UP WATER PRESSURE 20 psi MIN [137 kPa], 50 psi MAX [344 kPa]
- 6. 3/4" [19MM] DIA. MOUNTING HOLES. REFER TO RECOMMENDED STEEL SUPPORT **DRAWING**
- 7. DIMENSIONS LISTED AS FOLLOWS: **ENGLISH FT-IN** [METRIC] [mm]

## **FACE C**

ACCESS DOOR

FACE D

**FACE A** 

DRAWN BY: KDS NO. OF SHIPPING SECTIONS **SHIPPING** OPERATING HEAVIEST SECTION 11860 lbs+ [5380] kg+ 21130 lbs+ [9585] kg+ 7960 lbs+ [3615] kg+ WEIGHT WEIGHT WEIGHT