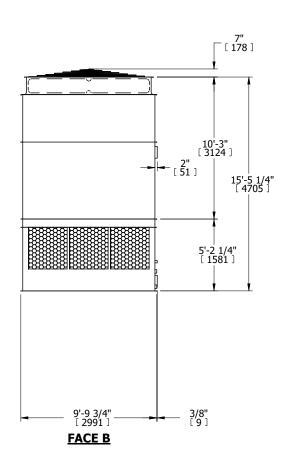

## NOTES:

- 1. (M)- FAN MOTOR LOCATION
- 2. HEAVIEST SECTION IS UPPER SECTION
- 3. MPT DENOTES MALE PIPE THREAD FPT DENOTES FEMALE PIPE THREAD BFW DENOTES BEVELED FOR WELDING **GVD DENOTES GROOVED** FLG DENOTES FLANGE
- 4. +UNIT WEIGHT DOES NOT INCLUDE ACCESSORIES (SEE ACCESSORY DRAWINGS)
- 5. MAKE-UP WATER PRESSURE 20 psi MIN [137 kPa], 50 psi MAX [344 kPa]
- 6. 3/4" [19MM] DIA. MOUNTING HOLES. REFER TO RECOMMENDED STEEL SUPPORT **DRAWING**
- 7. DIMENSIONS LISTED AS FOLLOWS: **ENGLISH FT-IN** [METRIC] [mm]

ACCESS DOOR

**FACE A** 

**SHIPPING** OPERATING HEAVIEST SECTION 10780 lbs+ [4890] kg+ 18380 lbs+ [8340] kg+ 7230 lbs+ [3280] kg+ WEIGHT WEIGHT WEIGHT

NO. OF SHIPPING SECTIONS

DRAWN BY: KDS