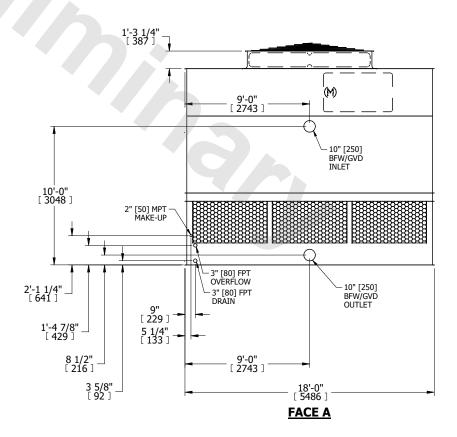

## NOTES:

- 1. (M)- FAN MOTOR LOCATION
- 2. HEAVIEST SECTION IS UPPER SECTION
- 3. MPT DENOTES MALE PIPE THREAD FPT DENOTES FEMALE PIPE THREAD BFW DENOTES BEVELED FOR WELDING **GVD DENOTES GROOVED** FLG DENOTES FLANGE
- 4. +UNIT WEIGHT DOES NOT INCLUDE ACCESSORIES (SEE ACCESSORY DRAWINGS)
- 5. MAKE-UP WATER PRESSURE 20 psi MIN [137 kPa], 50 psi MAX [344 kPa]
- 6. 3/4" [19MM] DIA. MOUNTING HOLES. REFER TO RECOMMENDED STEEL SUPPORT **DRAWING**
- 7. DIMENSIONS LISTED AS FOLLOWS: **ENGLISH FT-IN** [METRIC] [mm]

ACCESS DOOR

**FACE A** 

**SHIPPING** OPERATING HEAVIEST SECTION 10780 lbs+ [4890] kg+ 18380 lbs+ [8340] kg+ 7230 lbs+ [3280] kg+ WEIGHT WEIGHT WEIGHT

NO. OF SHIPPING SECTIONS

DRAWN BY: KDS