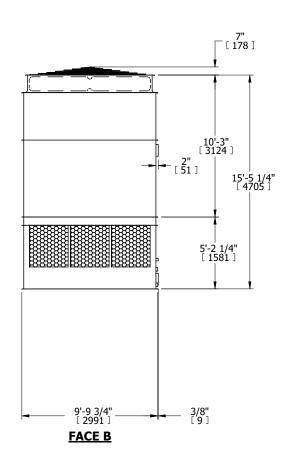

## NOTES:

- 1. (M)- FAN MOTOR LOCATION
- 2. HEAVIEST SECTION IS UPPER SECTION
- 3. MPT DENOTES MALE PIPE THREAD FPT DENOTES FEMALE PIPE THREAD BFW DENOTES BEVELED FOR WELDING GVD DENOTES GROOVED FLG DENOTES FLANGE
- 4. +UNIT WEIGHT DOES NOT INCLUDE ACCESSORIES (SEE ACCESSORY DRAWINGS)
- 5. MAKE-UP WATER PRESSURE 20 psi MIN [137 kPa], 50 psi MAX [344 kPa]
- 6. 3/4" [19MM] DIA. MOUNTING HOLES. REFER TO RECOMMENDED STEEL SUPPORT DRAWING
- 7. DIMENSIONS LISTED AS FOLLOWS: ENGLISH FT-IN [METRIC] [mm]

## FACE C

ACCESS DOOR

FACE B
PLAN VIEW

**FACE D** 

**FACE A** 

OPERATING WEIGHT

18630 lbs+ [8455] kg+

HEAVIEST SECTION WEIGHT

7480 lbs+ [3395] kg+

NO. OF SHIPPING SECTIONS

DRAWN BY: KDS