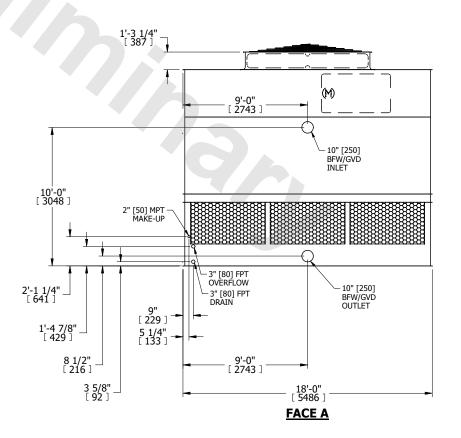

## NOTES:

- 1. (M)- FAN MOTOR LOCATION
- 2. HEAVIEST SECTION IS UPPER SECTION
- 3. MPT DENOTES MALE PIPE THREAD FPT DENOTES FEMALE PIPE THREAD BFW DENOTES BEVELED FOR WELDING GVD DENOTES GROOVED FLG DENOTES FLANGE
- 4. +UNIT WEIGHT DOES NOT INCLUDE ACCESSORIES (SEE ACCESSORY DRAWINGS)
- 5. MAKE-UP WATER PRESSURE 20 psi MIN [137 kPa], 50 psi MAX [344 kPa]
- 6. 3/4" [19MM] DIA. MOUNTING HOLES. REFER TO RECOMMENDED STEEL SUPPORT DRAWING
- 7. DIMENSIONS LISTED AS FOLLOWS: ENGLISH FT-IN [METRIC] [mm]

## FACE C

ACCESS DOOR

FACE B
PLAN VIEW

**FACE D** 

**FACE A** 

OPERATING WEIGHT

18630 lbs+ [8455] kg+

HEAVIEST SECTION WEIGHT

7480 lbs+ [3395] kg+

NO. OF SHIPPING SECTIONS

DRAWN BY: KDS