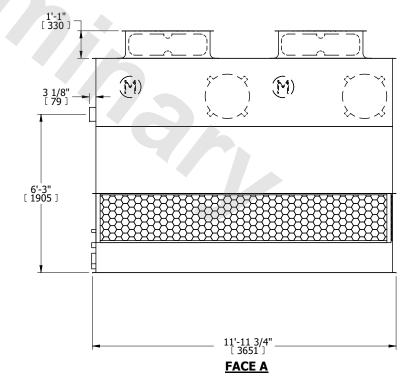

## **FACE A**

SHIPPING WEIGHT 2570 lbs+ [1170] kg+ OPERATING WEIGHT 4690 lbs+ [2130] kg+ HEAVIEST SECTION WEIGHT 1810 lbs+ [825] kg+ NO. OF SHIPPING SECTIONS 2 DRAWN BY: KWC