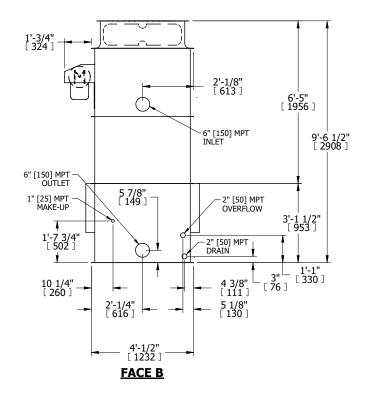

## NOTES:

- 1. (M)- FAN MOTOR LOCATION
- 2. HÉAVIEST SECTION IS UPPER SECTION
- 3. MPT DENOTES MALE PIPE THREAD FPT DENOTES FEMALE PIPE THREAD BFW DENOTES BEVELED FOR WELDING GVD DENOTES GROOVED FLG DENOTES FLANGE
- 4. +UNIT WEIGHT DOES NOT INCLUDE ACCESSORIES (SEE ACCESSORY DRAWINGS)
- 5. MAKE-UP WATER PRESSURE 20 psi MIN [137 kPa], 50 psi MAX [344 kPa]
- 6. 3/4" [19MM] DIA. MOUNTING HOLES. REFER TO RECOMENDED STEEL SUPPORT DRAWING.
- 7. DIMENSIONS LISTED AS FOLLOWS: ENGLISH FT-IN [METRIC] [mm]