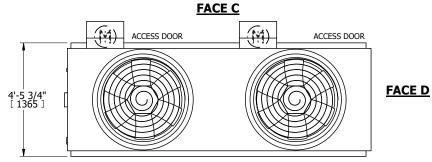

## NOTES:

- 1. (M)- FAN MOTOR LOCATION
- 2. HÉAVIEST SECTION IS UPPER SECTION
- 3. MPT DENOTES MALE PIPE THREAD FPT DENOTES FEMALE PIPE THREAD BFW DENOTES BEVELED FOR WELDING GVD DENOTES GROOVED FLG DENOTES FLANGE
- 4. +UNIT WEIGHT DOES NOT INCLUDE ACCESSORIES (SEE ACCESSORY DRAWINGS)
- 5. MAKE-UP WATER PRESSURE 20 psi MIN [137 kPa], 50 psi MAX [344 kPa]
- 6. 3/4" [19MM] DIA. MOUNTING HOLES. REFER TO RECOMENDED STEEL SUPPORT DRAWING.
- 7. DIMENSIONS LISTED AS FOLLOWS: ENGLISH FT-IN [METRIC] [mm]