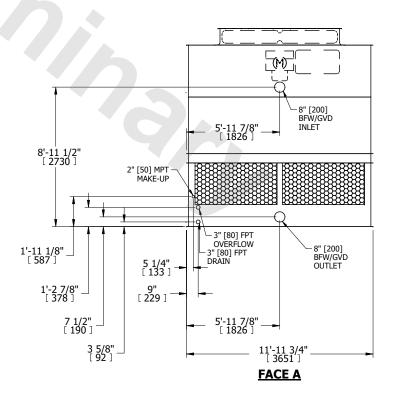

## NOTES:

- 1. (M)- FAN MOTOR LOCATION
- 2. HÉAVIEST SECTION IS UPPER SECTION
- 3. MPT DENOTES MALE PIPE THREAD FPT DENOTES FEMALE PIPE THREAD BFW DENOTES BEVELED FOR WELDING GVD DENOTES GROOVED FLG DENOTES FLANGE
- 4. +UNIT WEIGHT DOES NOT INCLUDE ACCESSORIES (SEE ACCESSORY DRAWINGS)
- 5. 3/4" [19MM] DIA. MOUNTING HOLES. REFER TO RECOMENDED STEEL SUPPORT DRAWING.
- 6. DIMENSIONS LISTED AS FOLLOWS: ENGLISH FT-IN

## **FACE A**

SHIPPING WEIGHT 5580 lbs+ [2535] kg+ OPERATING WEIGHT 9440 lbs+ [4285] kg+ HEAVIEST SECTION WEIGHT 3820 lbs+ [1735] kg+ NO. OF SHIPPING SECTIONS 2 DRAWN BY: JLG