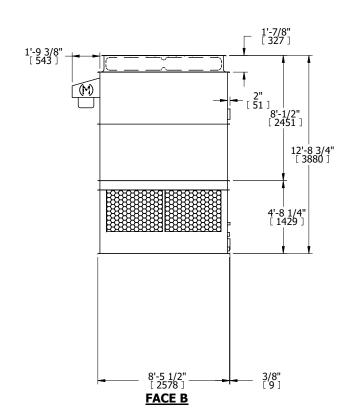

## NOTES:

- 1. (M)- FAN MOTOR LOCATION
- 2. HÉAVIEST SECTION IS UPPER SECTION
- 3. MPT DENOTES MALE PIPE THREAD FPT DENOTES FEMALE PIPE THREAD BFW DENOTES BEVELED FOR WELDING GVD DENOTES GROOVED FLG DENOTES FLANGE
- 4. +UNIT WEIGHT DOES NOT INCLUDE ACCESSORIES (SEE ACCESSORY DRAWINGS)
- 5. 3/4" [19MM] DIA. MOUNTING HOLES. REFER TO RECOMENDED STEEL SUPPORT DRAWING.
- 6. DIMENSIONS LISTED AS FOLLOWS: ENGLISH FT-IN

[METRIC] [mm]

FACE B
PLAN VIEW

**FACE C** 

FACE D

## **FACE A**

SHIPPING WEIGHT 5580 lbs+ [2535] kg+ OPERATING WEIGHT 9440 lbs+ [4285] kg+ HEAVIEST SECTION WEIGHT 3820 lbs+ [1735] kg+ NO. OF SHIPPING SECTIONS 2 DRAWN BY: JLG