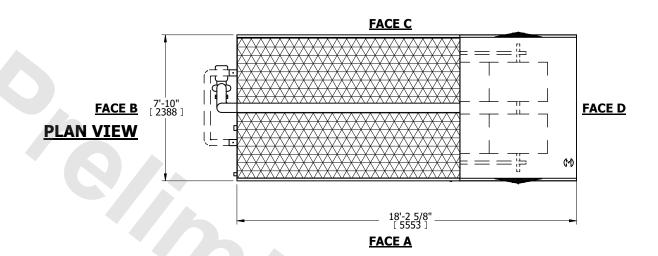

## NOTES:

- 1. (M)- FAN MOTOR LOCATION
- 2. MPT DENOTES MALE PIPE THREAD FPT DENOTES FEMALE PIPE THREAD BFW DENOTES BEVELED FOR WELDING GVD DENOTES GROOVED FLG DENOTES FLANGE PE DENOTES PLAIN END
- 3. +UNIT WEIGHT DOES NOT INCLUDE ACCESSORIES (SEE ACCESSORY DRAWINGS)
- 4. 3/4" [19mm] DIA. MOUNTING HOLES. REFER TÓ RECOMMENDED STEEL SUPPORT DRAWING
- 5. DIMENSIONS LISTED AS FOLLOWS: ENGLISH FT IN [METRIC] [mm]
- 6. \* APPROXIMATE DIMENSIONS DO NOT USE FOR PRE-FABRICATION OF CONNECTING PIPING.
- 7. MAKE-UP WATER PRESSURE 20 psi [137 kPa] MIN, 50 psi [344 kPa] MAX
- 8. SERIES FLOW PIPING AND AUX. CROSSOVER DRAIN ARE BY OTHERS