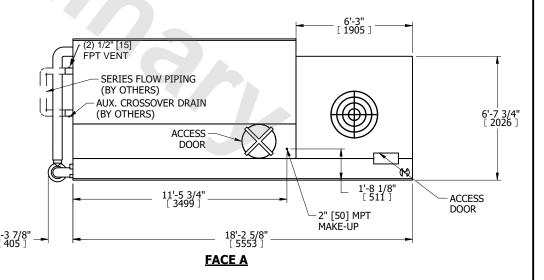

## NOTES:

- 1. (M)- FAN MOTOR LOCATION
- 2. MPT DENOTES MALE PIPE THREAD FPT DENOTES FEMALE PIPE THREAD BFW DENOTES BEVELED FOR WELDING GVD DENOTES GROOVED FLG DENOTES FLANGE PE DENOTES PLAIN END
- 3. +UNIT WEIGHT DOES NOT INCLUDE ACCESSORIES (SEE ACCESSORY DRAWINGS)
- 4. 3/4" [19mm] DIA. MOUNTING HOLES. REFER TÓ RECOMMENDED STEEL SUPPORT DRAWING
- 5. DIMENSIONS LISTED AS FOLLOWS: ENGLISH FT IN [METRIC] [mm]
- 6. \* APPROXIMATE DIMENSIONS DO NOT USE FOR PRE-FABRICATION OF CONNECTING PIPING.
- 7. MAKE-UP WATER PRESSURE 20 psi [137 kPa] MIN, 50 psi [344 kPa] MAX
- 8. SERIES FLOW PIPING AND AUX. CROSSOVER DRAIN ARE BY OTHERS