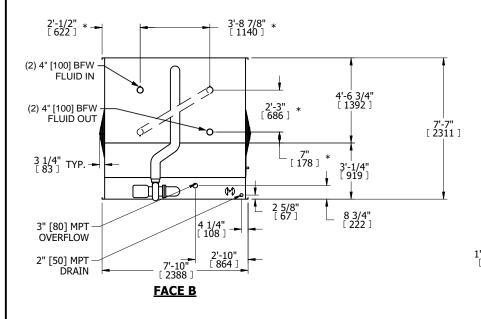

## NOTES:

- 1. (M)- FAN MOTOR LOCATION
- 2. MPT DENOTES MALE PIPE THREAD FPT DENOTES FEMALE PIPE THREAD BFW DENOTES BEVELED FOR WELDING GVD DENOTES GROOVED FLG DENOTES FLANGE PE DENOTES PLAIN END
- 3. +UNIT WEIGHT DOES NOT INCLUDE ACCESSORIES (SEE ACCESSORY DRAWINGS)
- 4. 3/4" [19mm] DIA. MOUNTING HOLES. REFER TÓ RECOMMENDED STEEL SUPPORT DRAWING
- 5. DIMENSIONS LISTED AS FOLLOWS: ENGLISH FT IN [METRIC] [mm]
- 6. \* APPROXIMATE DIMENSIONS DO NOT USE FOR PRE-FABRICATION OF CONNECTING PIPING.
- 7. MAKE-UP WATER PRESSURE 20 psi [137 kPa] MIN, 50 psi [344 kPa] MAX
- 8. SERIES FLOW PIPING AND AUX. CROSSOVER DRAIN ARE BY OTHERS