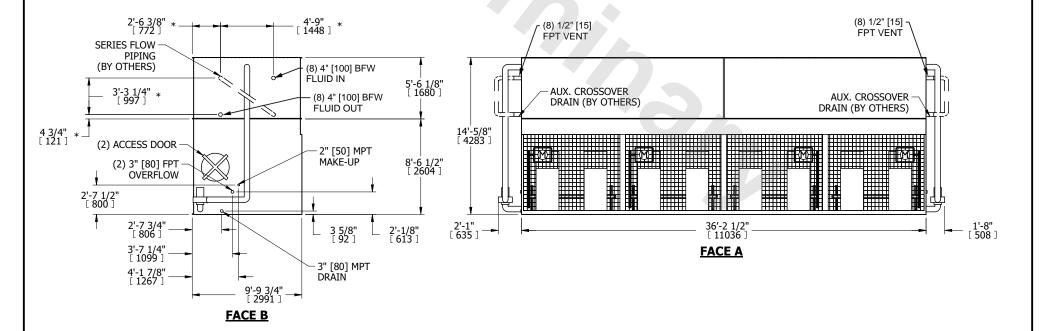

## NOTES:

- 1. (M)- FAN MOTOR LOCATION
- 2. MPT DENOTES MALE PIPE THREAD FPT DENOTES FEMALE PIPE THREAD BFW DENOTES BEVELED FOR WELDING GVD DENOTES GROOVED FLG DENOTES FLANGE PE DENOTES PLAIN END
- 3. +UNIT WEIGHT DOES NOT INCLUDE
  - ACCESSORIES (SEE ACCESSORY DRAWINGS)
- 4. 3/4" [19mm] DIA. MOUNTING HOLES. REFER TÓ RECOMMENDED STEEL SUPPORT DRAWING
- 5. DIMENSIONS LISTED AS FOLLOWS: ENGLISH FT IN [METRIC] [mm]
- 6. \* APPROXIMATE DIMENSIONS DO NOT USE FOR PRE-FABRICATION OF CONNECTING PIPING
- 7. HEAVIEST SECTION IS COIL SECTION
- 8. MAKE-UP WATER PRESSURE
- 20 psi [137 kPa] MIN, 50 psi [344 kPa] MAX 9. SERIES FLOW PIPING AND AUX. CROSSOVER
- DRAIN ARE BY OTHERS