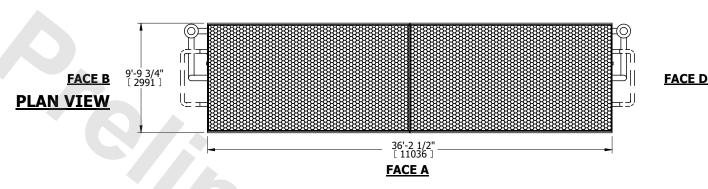

## NOTES:

- 1. (M)- FAN MOTOR LOCATION
- 2. MPT DENOTES MALE PIPE THREAD FPT DENOTES FEMALE PIPE THREAD BFW DENOTES BEVELED FOR WELDING GVD DENOTES GROOVED FLG DENOTES FLANGE PE DENOTES PLAIN END
- 3. +UNIT WEIGHT DOES NOT INCLUDE
  - ACCESSORIES (SEE ACCESSORY DRAWINGS)
- 4. 3/4" [19mm] DIA. MOUNTING HOLES. REFER TÓ RECOMMENDED STEEL SUPPORT DRAWING
- 5. DIMENSIONS LISTED AS FOLLOWS: ENGLISH FT IN [METRIC] [mm]
- 6. \* APPROXIMATE DIMENSIONS DO NOT USE FOR PRE-FABRICATION OF CONNECTING PIPING
- 7. HEAVIEST SECTION IS COIL SECTION
- 8. MAKE-UP WATER PRESSURE
- 20 psi [137 kPa] MIN, 50 psi [344 kPa] MAX 9. SERIES FLOW PIPING AND AUX. CROSSOVER
- DRAIN ARE BY OTHERS