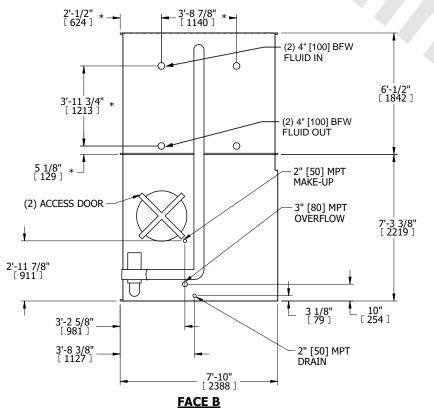

## NOTES:

- 1. (M)- FAN MOTOR LOCATION
- 2. HÉAVIEST SECTION IS COIL SECTION
- 3. MPT DENOTES MALE PIPE THREAD FPT DENOTES FEMALE PIPE THREAD

BFW DENOTES BEVELED FOR WELDING

GVD DENOTES GROOVED FLG DENOTES FLANGE

PE DENOTES PLAIN END

- 4. +UNIT WEIGHT DOES NOT INCLUDE ACCESSORIES (SEE ACCESSORY DRAWINGS)
- 5. 3/4" [19mm] DIA. MOUNTING HOLES. REFER TÓ RECOMMENDED STEEL SUPPORT DRAWING
- 6. DIMENSIONS LISTED AS FOLLOWS: ENGLISH FT IN [METRIC] [mm]
- 7. \* APPROXIMATE DIMENSIONS DO NOT USE FOR PRE-FABRICATION OF CONNECTING PIPING
- 8. MAKE-UP WATER PRESSURE 20 psi [137 kPa] MIN, 50 psi [344 kPa] MAX