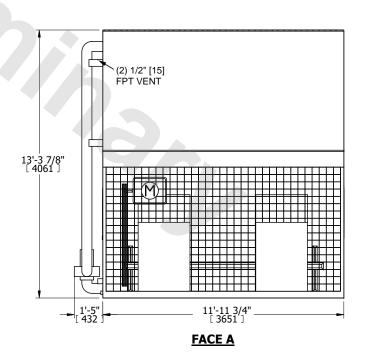

## NOTES:

- 1. (M)- FAN MOTOR LOCATION
- 2. HÉAVIEST SECTION IS COIL SECTION
- 3. MPT DENOTES MALE PIPE THREAD FPT DENOTES FEMALE PIPE THREAD

BFW DENOTES BEVELED FOR WELDING

GVD DENOTES GROOVED FLG DENOTES FLANGE

PE DENOTES PLAIN END

- 4. +UNIT WEIGHT DOES NOT INCLUDE ACCESSORIES (SEE ACCESSORY DRAWINGS)
- 5. 3/4" [19mm] DIA. MOUNTING HOLES. REFER TÓ RECOMMENDED STEEL SUPPORT DRAWING
- 6. DIMENSIONS LISTED AS FOLLOWS: ENGLISH FT IN [METRIC] [mm]
- 7. \* APPROXIMATE DIMENSIONS DO NOT USE FOR PRE-FABRICATION OF CONNECTING PIPING
- 8. MAKE-UP WATER PRESSURE 20 psi [137 kPa] MIN, 50 psi [344 kPa] MAX