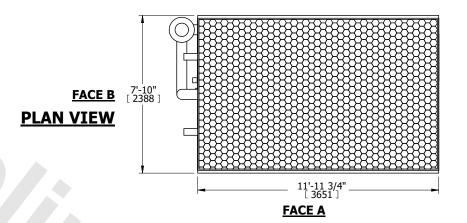

PE DENOTES PLAIN END

- 4. +UNIT WEIGHT DOES NOT INCLUDE ACCESSORIES (SEE ACCESSORY DRAWINGS)
- 5. 3/4" [19mm] DIA. MOUNTING HOLES. REFER TÓ RECOMMENDED STEEL SUPPORT DRAWING
- 6. DIMENSIONS LISTED AS FOLLOWS: ENGLISH FT IN [METRIC] [mm]
- 7. \* APPROXIMATE DIMENSIONS DO NOT USE FOR PRE-FABRICATION OF CONNECTING PIPING
- 8. MAKE-UP WATER PRESSURE 20 psi [137 kPa] MIN, 50 psi [344 kPa] MAX