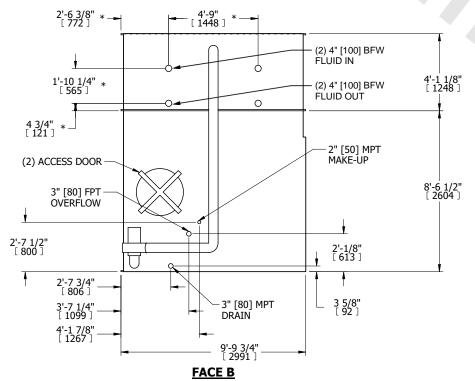

## NOTES:

- 1. (M)- FAN MOTOR LOCATION
- 2. HÉAVIEST SECTION IS COIL SECTION
- 3. MPT DENOTES MALE PIPE THREAD FPT DENOTES FEMALE PIPE THREAD BFW DENOTES BEVELED FOR WELDING GVD DENOTES GROOVED FLG DENOTES FLANGE PE DENOTES PLAIN END
- 4. +UNIT WEIGHT DOES NOT INCLUDE
- ACCESSORIES (SEE ACCESSORY DRAWINGS) 5. 3/4" [19mm] DIA. MOUNTING HOLES. REFER TO
- RECOMMENDED STEEL SUPPORT DRAWING
  6. DIMENSIONS LISTED AS FOLLOWS: ENGLISH FT IN
- [METRIC] [mm]
  7. \* APPROXIMATE DIMENSIONS DO NOT
  USE FOR PRE-FABRICATION OF CONNECTING PIPING
- 8. MAKE-UP WATER PRESSURE 20 psi [137 kPa] MIN, 50 psi [344 kPa] MAX

## **FACE C**

SHIPPING 12940 lbs+ [5870] kg+ WEIGHT

OPERATING WEIGHT

19410 lbs+ [8805] kg+

HEAVIEST SECTION WEIGHT

7880 lbs+ [3575] kg+

NO. OF SHIPPING SECTIONS

DRAWN BY: