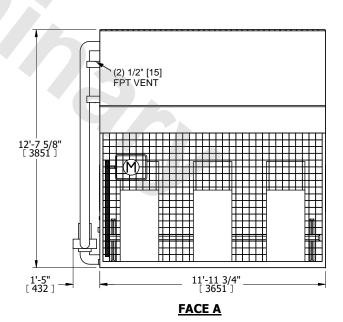

## NOTES:

- 1. (M)- FAN MOTOR LOCATION
- 2. HÉAVIEST SECTION IS COIL SECTION
- 3. MPT DENOTES MALE PIPE THREAD FPT DENOTES FEMALE PIPE THREAD BFW DENOTES BEVELED FOR WELDING GVD DENOTES GROOVED FLG DENOTES FLANGE PE DENOTES PLAIN END
- 4. +UNIT WEIGHT DOES NOT INCLUDE
- ACCESSORIES (SEE ACCESSORY DRAWINGS) 5. 3/4" [19mm] DIA. MOUNTING HOLES. REFER TO
- RECOMMENDED STEEL SUPPORT DRAWING
  6. DIMENSIONS LISTED AS FOLLOWS: ENGLISH FT IN
- [METRIC] [mm]
  7. \* APPROXIMATE DIMENSIONS DO NOT
  USE FOR PRE-FABRICATION OF CONNECTING PIPING
- 8. MAKE-UP WATER PRESSURE 20 psi [137 kPa] MIN, 50 psi [344 kPa] MAX