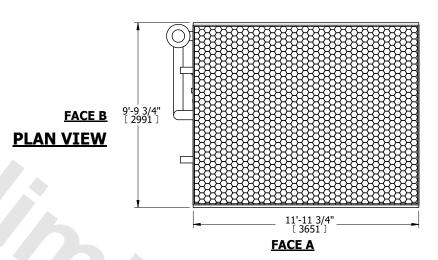

| UNIT CLOSED CIRCUIT COOLER |              | COOLER    |
|----------------------------|--------------|-----------|
| MODEL #                    | LSWE 10-3O12 | SCALE NTS |

DWG. # WLETM1206-DRD-ST REV. SERIAL # DATE 6/26/2025

## NOTES:

- 1. (M)- FAN MOTOR LOCATION
- 2. HÉAVIEST SECTION IS COIL SECTION
- 3. MPT DENOTES MALE PIPE THREAD FPT DENOTES FEMALE PIPE THREAD BFW DENOTES BEVELED FOR WELDING GVD DENOTES GROOVED FLG DENOTES FLANGE PE DENOTES PLAIN END
- 4. +UNIT WEIGHT DOES NOT INCLUDE
- ACCESSORIES (SEE ACCESSORY DRAWINGS) 5. 3/4" [19mm] DIA. MOUNTING HOLES. REFER TO
- RECOMMENDED STEEL SUPPORT DRAWING
  6. DIMENSIONS LISTED AS FOLLOWS: ENGLISH FT IN
- [METRIC] [mm]
  7. \* APPROXIMATE DIMENSIONS DO NOT
  USE FOR PRE-FABRICATION OF CONNECTING PIPING
- 8. MAKE-UP WATER PRESSURE 20 psi [137 kPa] MIN, 50 psi [344 kPa] MAX