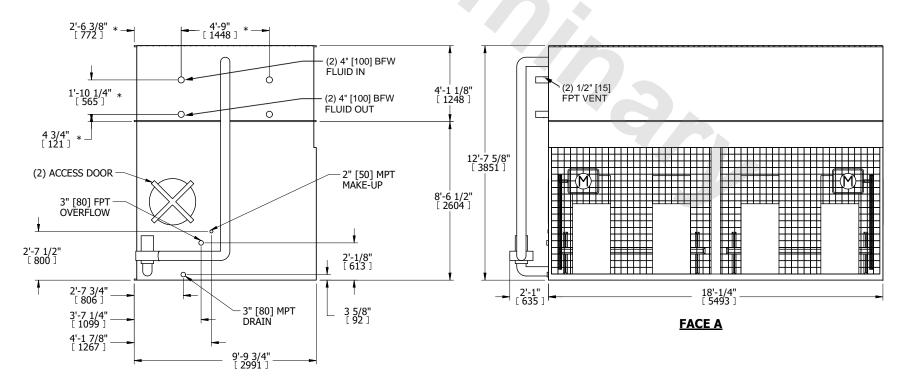

- 1. (M)- FAN MOTOR LOCATION
- 2. HÉAVIEST SECTION IS COIL SECTION
- 3. MPT DENOTES MALE PIPE THREAD FPT DENOTES FEMALE PIPE THREAD BFW DENOTES BEVELED FOR WELDING **GVD DENOTES GROOVED** FLG DENOTES FLANGE
- PE DENOTES PLAIN END 4. +UNIT WEIGHT DOES NOT INCLUDE
- ACCESSORIES (SEE ACCESSORY DRAWINGS) 5. 3/4" [19mm] DIA. MOUNTING HOLES. REFER TÓ RECOMMENDED STEEL SUPPORT DRAWING
- 6. DIMENSIONS LISTED AS FOLLOWS: ENGLISH FT IN [METRIC] [mm]
- 7. \* APPROXIMATE DIMENSIONS DO NOT USE FOR PRE-FABRICATION OF CONNECTING PIPING
- 8. MAKE-UP WATER PRESSURE 20 psi [137 kPa] MIN, 50 psi [344 kPa] MAX

## **FACE C**

**FACE D** 

**FACE A** 

**FACE B** 

**SHIPPING** OPERATING 18660 lbs+ [8465] kg+ 28410 lbs+ [12890] kg+ WEIGHT WEIGHT

HEAVIEST SECTION WEIGHT

11530 lbs+ [5230] kg+

NO. OF SHIPPING SECTIONS