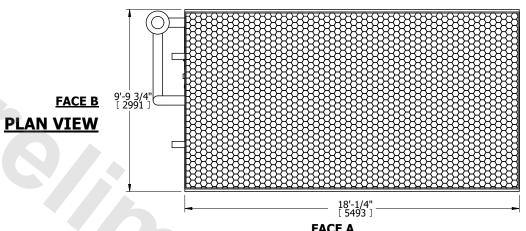

## **FACE C**

**FACE D** 

**FACE A** 

**FACE B** 

**SHIPPING** OPERATING 18660 lbs+ [8465] kg+ 28410 lbs+ [12890] kg+ WEIGHT WEIGHT

HEAVIEST SECTION WEIGHT

11530 lbs+ [5230] kg+

NO. OF SHIPPING SECTIONS