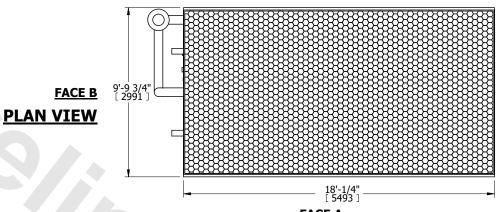

|----------------------------|--------------|-----------|
| MODEL #                    | LSWE 10-7L18 | SCALE NTS |



DWG. # WLETM1814-DRD-ST REV. SERIAL # DATE 6/13/2025

## NOTES:

- 1. (M)- FAN MOTOR LOCATION
- 2. HÉAVIEST SECTION IS COIL SECTION
- 3. MPT DENOTES MALE PIPE THREAD FPT DENOTES FEMALE PIPE THREAD BFW DENOTES BEVELED FOR WELDING
  - GVD DENOTES GROOVED FLG DENOTES FLANGE
- PE DENOTES PLAIN END
- 4. +UNIT WEIGHT DOES NOT INCLUDE ACCESSORIES (SEE ACCESSORY DRAWINGS)
- 5. 3/4" [19mm] DIA. MOUNTING HOLES. REFER TO RECOMMENDED STEEL SUPPORT DRAWING
- 6. DIMENSIONS LISTED AS FOLLOWS: ENGLISH FT IN
- [METRIC] [mm]
  7. \* APPROXIMATE DIMENSIONS DO NOT
  USE FOR PRE-FABRICATION OF CONNECTING PIPING
- 8. MAKE-UP WATER PRESSURE 20 psi [137 kPa] MIN, 50 psi [344 kPa] MAX

## FACE C



FACE D

FACE A



NO. OF SHIPPING SECTIONS

DRAWN BY:

**FACE B**