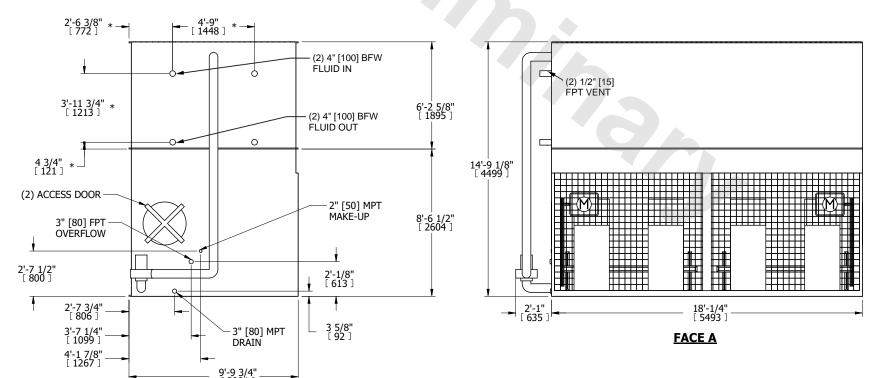

## NOTES:

- 1. (M)- FAN MOTOR LOCATION
- 2. HÉAVIEST SECTION IS COIL SECTION
- 3. MPT DENOTES MALE PIPE THREAD FPT DENOTES FEMALE PIPE THREAD BFW DENOTES BEVELED FOR WELDING
  - GVD DENOTES GROOVED FLG DENOTES FLANGE
- PE DENOTES PLAIN END
- 4. +UNIT WEIGHT DOES NOT INCLUDE ACCESSORIES (SEE ACCESSORY DRAWINGS)
- 5. 3/4" [19mm] DIA. MOUNTING HOLES. REFER TO RECOMMENDED STEEL SUPPORT DRAWING
- 6. DIMENSIONS LISTED AS FOLLOWS: ENGLISH FT IN
- [METRIC] [mm]
  7. \* APPROXIMATE DIMENSIONS DO NOT
  USE FOR PRE-FABRICATION OF CONNECTING PIPING
- 8. MAKE-UP WATER PRESSURE 20 psi [137 kPa] MIN, 50 psi [344 kPa] MAX

## FACE C

FACE D

FACE A

NO. OF SHIPPING SECTIONS

DRAWN BY:

**FACE B**