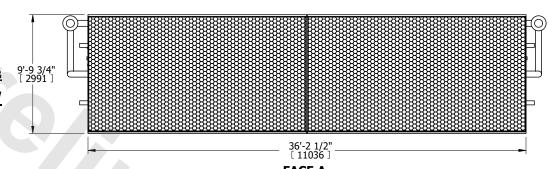

-----------------------|--------------|-----------|
| MODEL #                    | LSWE 10-3L36 | SCALE NTS |



DWG. # REV. WLETM3606-DRD-ST DATE 6/17/2025 SERIAL #

## NOTES:

- 1. (M)- FAN MOTOR LOCATION
- 2. HÉAVIEST SECTION IS COIL SECTION
- 3. MPT DENOTES MALE PIPE THREAD FPT DENOTES FEMALE PIPE THREAD BFW DENOTES BEVELED FOR WELDING **GVD DENOTES GROOVED** FLG DENOTES FLANGE PE DENOTES PLAIN END
- 4. +UNIT WEIGHT DOES NOT INCLUDE ACCESSORIES (SEE ACCESSORY DRAWINGS)
- 5. 3/4" [19mm] DIA. MOUNTING HOLES. REFER TO RECOMMENDED STEEL SUPPORT DRAWING
- 6. DIMENSIONS LISTED AS FOLLOWS: ENGLISH FT IN [METRIC] [mm]
- 7. \* APPROXIMATE DIMENSIONS DO NOT USE FOR PRE-FABRICATION OF CONNECTING PIPING
- 8. MAKE-UP WATER PRESSURE 20 psi [137 kPa] MIN, 50 psi [344 kPa] MAX

**FACE B PLAN VIEW** 



**FACE A** 

**FACE C** 



**FACE D**