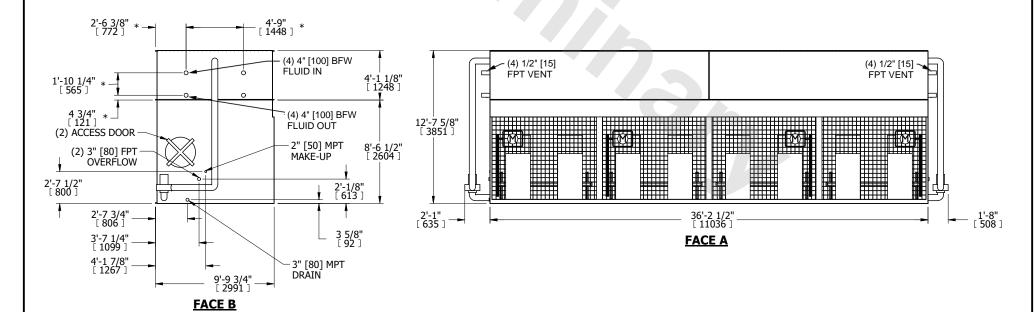

## NOTES:

- 1. (M)- FAN MOTOR LOCATION
- 2. HÉAVIEST SECTION IS COIL SECTION
- 3. MPT DENOTES MALE PIPE THREAD FPT DENOTES FEMALE PIPE THREAD BFW DENOTES BEVELED FOR WELDING **GVD DENOTES GROOVED** FLG DENOTES FLANGE PE DENOTES PLAIN END
- 4. +UNIT WEIGHT DOES NOT INCLUDE ACCESSORIES (SEE ACCESSORY DRAWINGS)
- 5. 3/4" [19mm] DIA. MOUNTING HOLES. REFER TO RECOMMENDED STEEL SUPPORT DRAWING
- 6. DIMENSIONS LISTED AS FOLLOWS: ENGLISH FT IN [METRIC] [mm]
- 7. \* APPROXIMATE DIMENSIONS DO NOT USE FOR PRE-FABRICATION OF CONNECTING PIPING
- 8. MAKE-UP WATER PRESSURE 20 psi [137 kPa] MIN, 50 psi [344 kPa] MAX

**FACE B PLAN VIEW** 

**FACE A** 

**FACE C** 

**FACE D**