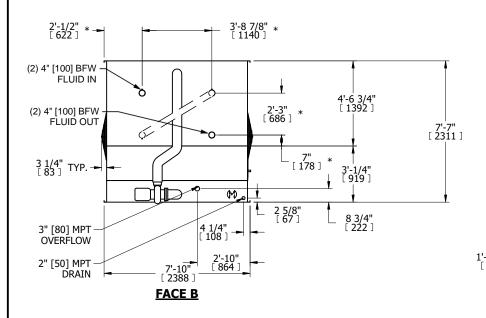

## NOTES:

- 1. (M)- FAN MOTOR LOCATION
- 2. MPT DENOTES MALE PIPE THREAD FPT DENOTES FEMALE PIPE THREAD BFW DENOTES BEVELED FOR WELDING GVD DENOTES GROOVED FLG DENOTES FLANGE PE DENOTES PLAIN END
- 3. +UNIT WEIGHT DOES NOT INCLUDE ACCESSORIES (SEE ACCESSORY DRAWINGS)
- 4. 3/4" [19mm] DIA. MOUNTING HOLES. REFER TO RECOMMENDED STEEL SUPPORT DRAWING
- 5. DIMENSIONS LISTED AS FOLLOWS: ENGLISH FT IN [METRIC] [mm]
- 6. \* APPROXIMATE DIMENSIONS DO NOT USE FOR PRE-FABRICATION OF CONNECTING PIPING.
- 7. MAKE-UP WATER PRESSURE 20 psi [137 kPa] MIN, 50 psi [344 kPa] MAX
- 8. SERIES FLOW PIPING AND AUX. CROSSOVER DRAIN ARE BY OTHERS