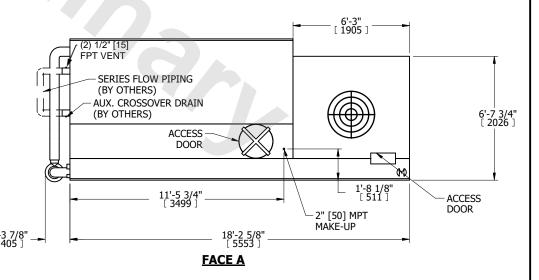

## NOTES:

- 1. (M)- FAN MOTOR LOCATION
- 2. MPT DENOTES MALE PIPE THREAD FPT DENOTES FEMALE PIPE THREAD BFW DENOTES BEVELED FOR WELDING GVD DENOTES GROOVED FLG DENOTES FLANGE PE DENOTES PLAIN END
- 3. +UNIT WEIGHT DOES NOT INCLUDE ACCESSORIES (SEE ACCESSORY DRAWINGS)
- 4. 3/4" [19mm] DIA. MOUNTING HOLES. REFER TO RECOMMENDED STEEL SUPPORT DRAWING
- 5. DIMENSIONS LISTED AS FOLLOWS: ENGLISH FT IN [METRIC] [mm]
- 6. \* APPROXIMATE DIMENSIONS DO NOT USE FOR PRE-FABRICATION OF CONNECTING PIPING.
- 7. MAKE-UP WATER PRESSURE 20 psi [137 kPa] MIN, 50 psi [344 kPa] MAX
- 8. SERIES FLOW PIPING AND AUX. CROSSOVER DRAIN ARE BY OTHERS