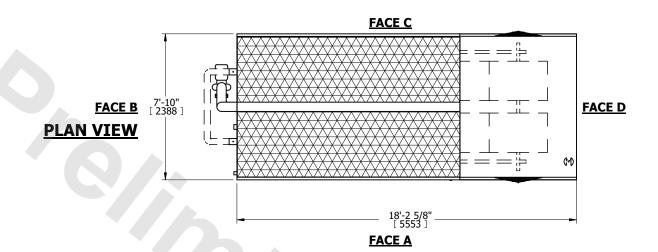

## NOTES:

- 1. (M)- FAN MOTOR LOCATION
- 2. MPT DENOTES MALE PIPE THREAD FPT DENOTES FEMALE PIPE THREAD BFW DENOTES BEVELED FOR WELDING GVD DENOTES GROOVED FLG DENOTES FLANGE PE DENOTES PLAIN END
- 3. +UNIT WEIGHT DOES NOT INCLUDE ACCESSORIES (SEE ACCESSORY DRAWINGS)
- 4. 3/4" [19mm] DIA. MOUNTING HOLES. REFER TO RECOMMENDED STEEL SUPPORT DRAWING
- 5. DIMENSIONS LISTED AS FOLLOWS: ENGLISH FT IN [METRIC] [mm]
- 6. \* APPROXIMATE DIMENSIONS DO NOT USE FOR PRE-FABRICATION OF CONNECTING PIPING.
- 7. MAKE-UP WATER PRESSURE 20 psi [137 kPa] MIN, 50 psi [344 kPa] MAX
- 8. SERIES FLOW PIPING AND AUX. CROSSOVER DRAIN ARE BY OTHERS