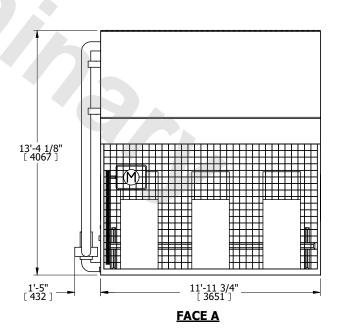

| UNIT    | CONDENSER |           |
|---------|-----------|-----------|
| MODEL # | LSC-400E  | SCALE NTS |

DWG. # REV. WLETM1208-DRD-ST DATE 6/7/2025 SERIAL #

- 1. (M)- FAN MOTOR LOCATION
- 2. HÉAVIEST SECTION IS COIL SECTION
- 3. MPT DENOTES MALE PIPE THREAD FPT DENOTES FEMALE PIPE THREAD BFW DENOTES BEVELED FOR WELDING **GVD DENOTES GROOVED**
- FLG DENOTES FLANGE PE DENOTES PLAIN END
- 4. +UNIT WEIGHT DOES NOT INCLUDE ACCESSORIES (SEE ACCESSORY DRAWINGS)
- 5. 3/4" [19mm] DIA. MOUNTING HOLES. REFER TÓ RECOMMENDED STEEL SUPPORT DRAWING
- 6. DIMENSIONS LISTED AS FOLLOWS: ENGLISH FT IN [METRIC] [mm]
- 7. \* APPROXIMATE DIMENSIONS DO NOT USE FOR PRE-FABRICATION OF CONNECTING PIPING
- 8. MAKE-UP WATER PRESSURE 20 psi [137 kPa] MIN, 50 psi [344 kPa] MAX