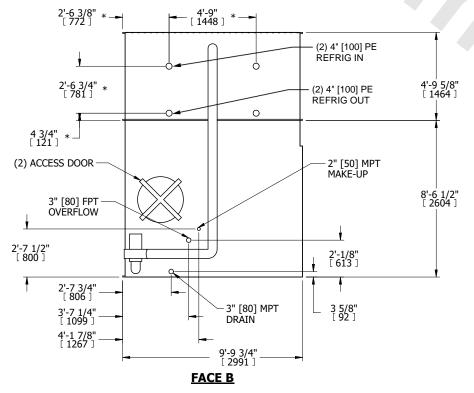

| UNIT    | CONDENSER |           |
|---------|-----------|-----------|
| MODEL # | LSC-400E  | SCALE NTS |

DWG. # REV. WLETM1208-DRD-ST DATE 6/7/2025 SERIAL #

- 1. (M)- FAN MOTOR LOCATION
- 2. HÉAVIEST SECTION IS COIL SECTION
- 3. MPT DENOTES MALE PIPE THREAD FPT DENOTES FEMALE PIPE THREAD BFW DENOTES BEVELED FOR WELDING **GVD DENOTES GROOVED**
- FLG DENOTES FLANGE PE DENOTES PLAIN END
- 4. +UNIT WEIGHT DOES NOT INCLUDE ACCESSORIES (SEE ACCESSORY DRAWINGS)
- 5. 3/4" [19mm] DIA. MOUNTING HOLES. REFER TÓ RECOMMENDED STEEL SUPPORT DRAWING
- 6. DIMENSIONS LISTED AS FOLLOWS: ENGLISH FT IN [METRIC] [mm]
- 7. \* APPROXIMATE DIMENSIONS DO NOT USE FOR PRE-FABRICATION OF CONNECTING PIPING
- 8. MAKE-UP WATER PRESSURE 20 psi [137 kPa] MIN, 50 psi [344 kPa] MAX