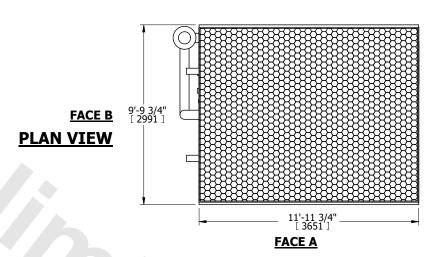

| UNIT    | CONDENSER |           |
|---------|-----------|-----------|
| MODEL # | LSC-400E  | SCALE NTS |

DWG. # REV. WLETM1208-DRD-ST DATE 6/7/2025 SERIAL #

- 1. (M)- FAN MOTOR LOCATION
- 2. HÉAVIEST SECTION IS COIL SECTION
- 3. MPT DENOTES MALE PIPE THREAD FPT DENOTES FEMALE PIPE THREAD BFW DENOTES BEVELED FOR WELDING **GVD DENOTES GROOVED**
- FLG DENOTES FLANGE PE DENOTES PLAIN END
- 4. +UNIT WEIGHT DOES NOT INCLUDE ACCESSORIES (SEE ACCESSORY DRAWINGS)
- 5. 3/4" [19mm] DIA. MOUNTING HOLES. REFER TÓ RECOMMENDED STEEL SUPPORT DRAWING
- 6. DIMENSIONS LISTED AS FOLLOWS: ENGLISH FT IN [METRIC] [mm]
- 7. \* APPROXIMATE DIMENSIONS DO NOT USE FOR PRE-FABRICATION OF CONNECTING PIPING
- 8. MAKE-UP WATER PRESSURE 20 psi [137 kPa] MIN, 50 psi [344 kPa] MAX