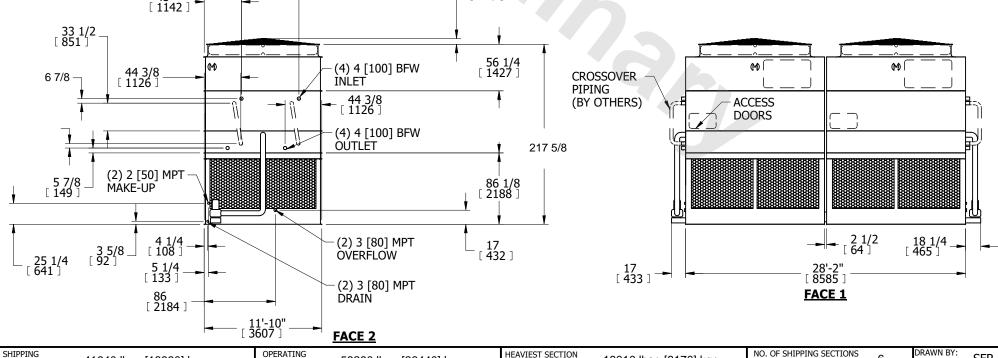

EVAPCO, INC. UNIT MODEL # SERIAL # N.T.S. ATC-DC-1228L-35-1EF EGCH122802-DRC-ST 8/26/2025 **EVAPORATIVE CONDENSER** NOTES: 6. 3/4" [19mm] DIA. MOUNTING HOLES. REFER 1. (M)- FAN MOTOR LOCATION 2. HÉAVIEST SECTION IS COIL SECTION TO RECOMMENDED STEEL SUPPORT DRAWING. 3. MPT DENOTES MALE PIPE THREAD 7. \* - APPROXIMATE DIMENSIONS DO FPT DENOTES FEMALE PIPE THREAD NOT USE FOR PRE-FABRICATION BFW DENOTES BEVELED FOR WELDING OF CONNECTING PIPING. FACE 2 **GVD DENOTES GROOVED** FLG DENOTES FLANGE **PLAN VIEW** 4. +UNIT WEIGHT DOES NOT INCLUDE ACCESSORIES (SEE ACCESSORY DRAWINGS) 5. MAKE-UP WATER PRESSURE 20 psi MIN [137 kPa], 50 psi MAX [344 kPa] FACE 1 45 [ 1142 ] **-**33 1/2 [ 851 ] 56 1/4 [ 1427 ] (4) 4 [100] BFW 44 3/8 [ 1126 ] **CROSSOVER** 6 7/8 **INLET PIPING** 44 3/8 [ 1126 ] (BY OTHERS) **ACCESS DOORS** 