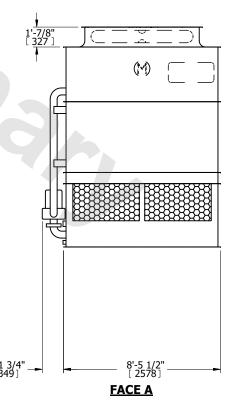

## NOTES:

- 1. (M)- FAN MOTOR LOCATION
- 2. HEAVIEST SECTION IS UPPER SECTION
- 3. MPT DENOTES MALE PIPE THREAD FPT DENOTES FEMALE PIPE THREAD BFW DENOTES BEVELED FOR WELDING **GVD DENOTES GROOVED** FLG DENOTES FLANGE PE DENOTES PLAIN END
- 4. +UNIT WEIGHT DOES NOT INCLUDE ACCESSORIES (SEE ACCESSORY DRAWINGS)
- 5. MAKE-UP WATER PRESSURE 20 psi MIN [137 kPa], 50 psi MAX [344 kPa]
- 6. \*-APPROXIMATE DIMENSIONS DO NOT USE FOR PRE-FABRICATION OF CONNECTING
- 7. 3/4" [19mm] DIA. MOUNTING HOLES. REFER TO RECOMMENDED STEEL SUPPORT DRAWING.
- 8. DIMENSIONS LISTED AS FOLLOWS: **ENGLISH FT-IN** METRIC [mm]

**FACE A** 

**SHIPPING** WEIGHT

8830 lbs+ [4010] kg+

OPERATING WEIGHT

11520 lbs+ [5230] kg+

HEAVIEST SECTION WEIGHT

7530 lbs+ [3420] kg+

NO. OF SHIPPING SECTIONS