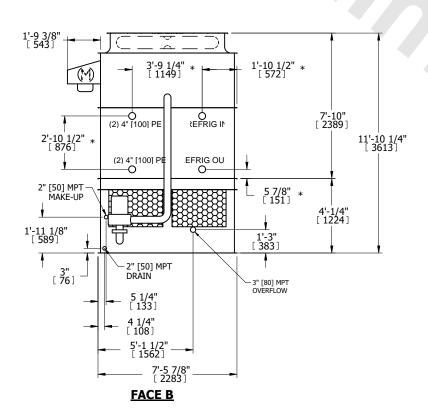

## NOTES:

- 1. (M)- FAN MOTOR LOCATION
- 2. HEAVIEST SECTION IS UPPER SECTION
- 3. MPT DENOTES MALE PIPE THREAD FPT DENOTES FEMALE PIPE THREAD BFW DENOTES BEVELED FOR WELDING **GVD DENOTES GROOVED** FLG DENOTES FLANGE PE DENOTES PLAIN END
- 4. +UNIT WEIGHT DOES NOT INCLUDE ACCESSORIES (SEE ACCESSORY DRAWINGS)
- 5. MAKE-UP WATER PRESSURE 20 psi MIN [137 kPa], 50 psi MAX [344 kPa]
- 6. \*-APPROXIMATE DIMENSIONS DO NOT USE FOR PRE-FABRICATION OF CONNECTING
- 7. 3/4" [19mm] DIA. MOUNTING HOLES. REFER TO RECOMMENDED STEEL SUPPORT DRAWING.
- 8. DIMENSIONS LISTED AS FOLLOWS: **ENGLISH FT-IN** METRIC [mm]

**FACE A** 

**SHIPPING** WEIGHT

8830 lbs+ [4010] kg+

OPERATING WEIGHT

11520 lbs+ [5230] kg+

HEAVIEST SECTION WEIGHT

7530 lbs+ [3420] kg+

NO. OF SHIPPING SECTIONS