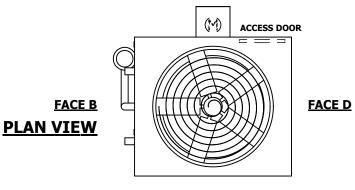

## NOTES:

- 1. (M)- FAN MOTOR LOCATION
- 2. HEAVIEST SECTION IS UPPER SECTION
- 3. MPT DENOTES MALE PIPE THREAD FPT DENOTES FEMALE PIPE THREAD BFW DENOTES BEVELED FOR WELDING **GVD DENOTES GROOVED** FLG DENOTES FLANGE PE DENOTES PLAIN END
- 4. +UNIT WEIGHT DOES NOT INCLUDE ACCESSORIES (SEE ACCESSORY DRAWINGS)
- 5. MAKE-UP WATER PRESSURE 20 psi MIN [137 kPa], 50 psi MAX [344 kPa]
- 6. \*-APPROXIMATE DIMENSIONS DO NOT USE FOR PRE-FABRICATION OF CONNECTING
- 7. 3/4" [19mm] DIA. MOUNTING HOLES. REFER TO RECOMMENDED STEEL SUPPORT DRAWING.
- 8. DIMENSIONS LISTED AS FOLLOWS: **ENGLISH FT-IN** METRIC [mm]

**FACE A** 

**SHIPPING** WEIGHT

8830 lbs+ [4010] kg+

OPERATING WEIGHT

11520 lbs+ [5230] kg+

HEAVIEST SECTION WEIGHT

7530 lbs+ [3420] kg+

NO. OF SHIPPING SECTIONS