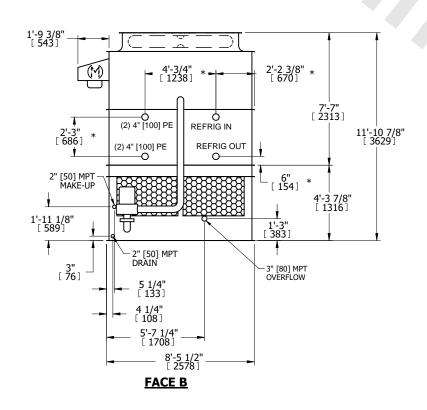

## **FACE A**

**SHIPPING** 9190 lbs+ [4170] kg+ WEIGHT

OPERATING WEIGHT

12210 lbs+ [5540] kg+

HEAVIEST SECTION WEIGHT

7750 lbs+ [3520] kg+

NO. OF SHIPPING SECTIONS

DRAWN BY: SLR