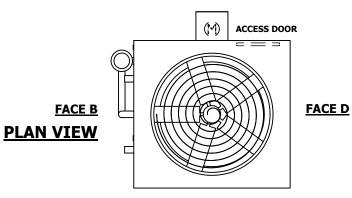

## NOTES:

- 1. (M)- FAN MOTOR LOCATION
- 2. HEAVIEST SECTION IS UPPER SECTION
- 3. MPT DENOTES MALE PIPE THREAD FPT DENOTES FEMALE PIPE THREAD BFW DENOTES BEVELED FOR WELDING **GVD DENOTES GROOVED** FLG DENOTES FLANGE PE DENOTES PLAIN END
- 4. +UNIT WEIGHT DOES NOT INCLUDE ACCESSORIES (SEE ACCESSORY DRAWINGS)
- 5. MAKE-UP WATER PRESSURE 20 psi MIN [137 kPa], 50 psi MAX [344 kPa]
- 6. \*-APPROXIMATE DIMENSIONS DO NOT USE FOR PRE-FABRICATION OF CONNECTING
- 7. 3/4" [19mm] DIA. MOUNTING HOLES. REFER TO RECOMMENDED STEEL SUPPORT DRAWING.
- 8. DIMENSIONS LISTED AS FOLLOWS: **ENGLISH FT-IN** METRIC [mm]