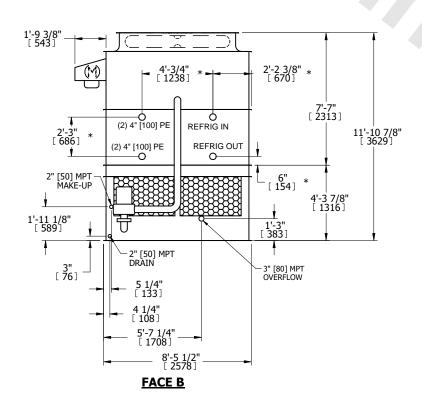

## NOTES:

- 1. (M)- FAN MOTOR LOCATION
- 2. HEAVIEST SECTION IS UPPER SECTION
- 3. MPT DENOTES MALE PIPE THREAD FPT DENOTES FEMALE PIPE THREAD BFW DENOTES BEVELED FOR WELDING **GVD DENOTES GROOVED** FLG DENOTES FLANGE PE DENOTES PLAIN END
- 4. +UNIT WEIGHT DOES NOT INCLUDE ACCESSORIES (SEE ACCESSORY DRAWINGS)
- 5. MAKE-UP WATER PRESSURE 20 psi MIN [137 kPa], 50 psi MAX [344 kPa]
- 6. \*-APPROXIMATE DIMENSIONS DO NOT USE FOR PRE-FABRICATION OF CONNECTING
- 7. 3/4" [19mm] DIA. MOUNTING HOLES. REFER TO RECOMMENDED STEEL SUPPORT DRAWING.
- 8. DIMENSIONS LISTED AS FOLLOWS: **ENGLISH FT-IN** METRIC [mm]

**FACE A** 

**SHIPPING** WEIGHT

9330 lbs+ [4235] kg+

OPERATING WEIGHT

12350 lbs+ [5605] kg+

HEAVIEST SECTION WEIGHT

7890 lbs+ [3580] kg+

NO. OF SHIPPING SECTIONS