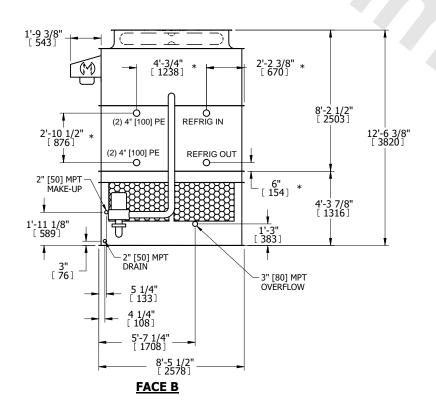

## NOTES:

- 1. (M)- FAN MOTOR LOCATION
- 2. HEAVIEST SECTION IS UPPER SECTION
- 3. MPT DENOTES MALE PIPE THREAD FPT DENOTES FEMALE PIPE THREAD BFW DENOTES BEVELED FOR WELDING **GVD DENOTES GROOVED** FLG DENOTES FLANGE PE DENOTES PLAIN END
- 4. +UNIT WEIGHT DOES NOT INCLUDE ACCESSORIES (SEE ACCESSORY DRAWINGS)
- 5. MAKE-UP WATER PRESSURE 20 psi MIN [137 kPa], 50 psi MAX [344 kPa]
- 6. \*-APPROXIMATE DIMENSIONS DO NOT USE FOR PRE-FABRICATION OF CONNECTING
- 7. 3/4" [19mm] DIA. MOUNTING HOLES. REFER TO RECOMMENDED STEEL SUPPORT DRAWING.
- 8. DIMENSIONS LISTED AS FOLLOWS: **ENGLISH FT-IN** METRIC [mm]

**FACE A** 

**SHIPPING** 10460 lbs+ [4745] kg+ WEIGHT

OPERATING WEIGHT

13570 lbs+ [6160] kg+

HEAVIEST SECTION WEIGHT

9020 lbs+ [4095] kg+

NO. OF SHIPPING SECTIONS

DRAWN BY: SLR