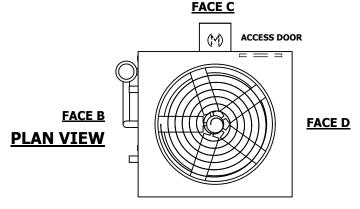

## NOTES:

- 1. (M)- FAN MOTOR LOCATION
- 2. HEAVIEST SECTION IS UPPER SECTION
- 3. MPT DENOTES MALE PIPE THREAD FPT DENOTES FEMALE PIPE THREAD BFW DENOTES BEVELED FOR WELDING **GVD DENOTES GROOVED** FLG DENOTES FLANGE PE DENOTES PLAIN END
- 4. +UNIT WEIGHT DOES NOT INCLUDE ACCESSORIES (SEE ACCESSORY DRAWINGS)
- 5. MAKE-UP WATER PRESSURE 20 psi MIN [137 kPa], 50 psi MAX [344 kPa]
- 6. \*-APPROXIMATE DIMENSIONS DO NOT USE FOR PRE-FABRICATION OF CONNECTING
- 7. 3/4" [19mm] DIA. MOUNTING HOLES. REFER TO RECOMMENDED STEEL SUPPORT DRAWING.
- 8. DIMENSIONS LISTED AS FOLLOWS: **ENGLISH FT-IN** METRIC [mm]

**FACE A** 

**SHIPPING** 10460 lbs+ [4745] kg+ WEIGHT

OPERATING WEIGHT

13570 lbs+ [6160] kg+

HEAVIEST SECTION WEIGHT

9020 lbs+ [4095] kg+

NO. OF SHIPPING SECTIONS

DRAWN BY: SLR