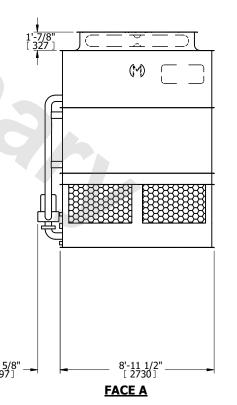

## NOTES:

- 1. (M)- FAN MOTOR LOCATION
- 2. HEAVIEST SECTION IS UPPER SECTION
- 3. MPT DENOTES MALE PIPE THREAD FPT DENOTES FEMALE PIPE THREAD BFW DENOTES BEVELED FOR WELDING **GVD DENOTES GROOVED** FLG DENOTES FLANGE PE DENOTES PLAIN END
- 4. +UNIT WEIGHT DOES NOT INCLUDE ACCESSORIES (SEE ACCESSORY DRAWINGS)
- 5. MAKE-UP WATER PRESSURE 20 psi MIN [137 kPa], 50 psi MAX [344 kPa]
- 6. \*-APPROXIMATE DIMENSIONS DO NOT USE FOR PRE-FABRICATION OF CONNECTING
- 7. 3/4" [19mm] DIA. MOUNTING HOLES. REFER TO RECOMMENDED STEEL SUPPORT DRAWING.
- 8. DIMENSIONS LISTED AS FOLLOWS: **ENGLISH FT-IN** METRIC [mm]

**FACE A** 

**SHIPPING** 10460 lbs+ [4745] kg+ WEIGHT

OPERATING WEIGHT

13570 lbs+ [6160] kg+

HEAVIEST SECTION WEIGHT

9020 lbs+ [4095] kg+

NO. OF SHIPPING SECTIONS

DRAWN BY: SLR