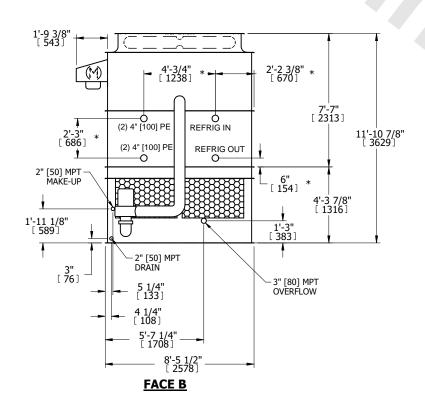

## NOTES:

- 1. (M)- FAN MOTOR LOCATION
- 2. HÉAVIEST SECTION IS UPPER SECTION
- 3. MPT DENOTES MALE PIPE THREAD FPT DENOTES FEMALE PIPE THREAD BFW DENOTES BEVELED FOR WELDING **GVD DENOTES GROOVED** FLG DENOTES FLANGE PE DENOTES PLAIN END
- 4. +UNIT WEIGHT DOES NOT INCLUDE ACCESSORIES (SEE ACCESSORY DRAWINGS)
- 5. MAKE-UP WATER PRESSURE 20 psi MIN [137 kPa], 50 psi MAX [344 kPa]
- 6. \*-APPROXIMATE DIMENSIONS DO NOT USE FOR PRE-FABRICATION OF CONNECTING
- 7. 3/4" [19mm] DIA. MOUNTING HOLES. REFER TO RECOMMENDED STEEL SUPPORT DRAWING.
- 8. DIMENSIONS LISTED AS FOLLOWS: **ENGLISH FT-IN** METRIC [mm]

**FACE D** 

**FACE A** 

**FACE C** 

**ACCESS DOOR** 

**SHIPPING** 10720 lbs+ [4865] kg+ WEIGHT

**OPERATING** WEIGHT

14280 lbs+ [6480] kg+

HEAVIEST SECTION WEIGHT

9080 lbs+ [4120] kg+

NO. OF SHIPPING SECTIONS

DRAWN BY: SLR