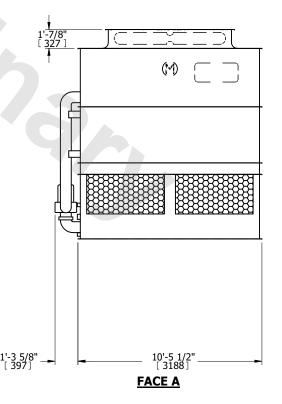

## NOTES:

- 1. (M)- FAN MOTOR LOCATION
- 2. HÉAVIEST SECTION IS UPPER SECTION
- 3. MPT DENOTES MALE PIPE THREAD FPT DENOTES FEMALE PIPE THREAD BFW DENOTES BEVELED FOR WELDING **GVD DENOTES GROOVED** FLG DENOTES FLANGE PE DENOTES PLAIN END
- 4. +UNIT WEIGHT DOES NOT INCLUDE ACCESSORIES (SEE ACCESSORY DRAWINGS)
- 5. MAKE-UP WATER PRESSURE 20 psi MIN [137 kPa], 50 psi MAX [344 kPa]
- 6. \*-APPROXIMATE DIMENSIONS DO NOT USE FOR PRE-FABRICATION OF CONNECTING
- 7. 3/4" [19mm] DIA. MOUNTING HOLES. REFER TO RECOMMENDED STEEL SUPPORT DRAWING.
- 8. DIMENSIONS LISTED AS FOLLOWS: **ENGLISH FT-IN** METRIC [mm]

**FACE D** 

**FACE A** 

**FACE C** 

**ACCESS DOOR** 

**SHIPPING** 10720 lbs+ [4865] kg+ WEIGHT

**OPERATING** WEIGHT

14280 lbs+ [6480] kg+

HEAVIEST SECTION WEIGHT

9080 lbs+ [4120] kg+

NO. OF SHIPPING SECTIONS

DRAWN BY: SLR