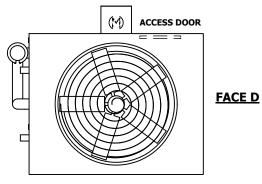

## NOTES:

- 1. (M)- FAN MOTOR LOCATION
- 2. HEAVIEST SECTION IS UPPER SECTION
- 3. MPT DENOTES MALE PIPE THREAD FPT DENOTES FEMALE PIPE THREAD BFW DENOTES BEVELED FOR WELDING **GVD DENOTES GROOVED** FLG DENOTES FLANGE PE DENOTES PLAIN END
- 4. +UNIT WEIGHT DOES NOT INCLUDE ACCESSORIES (SEE ACCESSORY DRAWINGS)
- 5. MAKE-UP WATER PRESSURE 20 psi MIN [137 kPa], 50 psi MAX [344 kPa]
- 6. \*-APPROXIMATE DIMENSIONS DO NOT USE FOR PRE-FABRICATION OF CONNECTING
- 7. 3/4" [19mm] DIA. MOUNTING HOLES. REFER TO RECOMMENDED STEEL SUPPORT DRAWING.
- 8. DIMENSIONS LISTED AS FOLLOWS: **ENGLISH FT-IN** METRIC [mm]