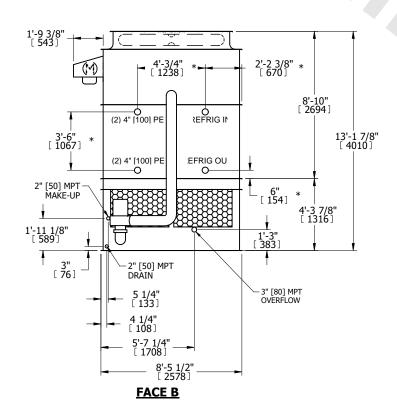

## NOTES:

- 1. (M)- FAN MOTOR LOCATION
- 2. HEAVIEST SECTION IS UPPER SECTION
- 3. MPT DENOTES MALE PIPE THREAD FPT DENOTES FEMALE PIPE THREAD BFW DENOTES BEVELED FOR WELDING **GVD DENOTES GROOVED** FLG DENOTES FLANGE PE DENOTES PLAIN END
- 4. +UNIT WEIGHT DOES NOT INCLUDE ACCESSORIES (SEE ACCESSORY DRAWINGS)
- 5. MAKE-UP WATER PRESSURE 20 psi MIN [137 kPa], 50 psi MAX [344 kPa]
- 6. \*-APPROXIMATE DIMENSIONS DO NOT USE FOR PRE-FABRICATION OF CONNECTING
- 7. 3/4" [19mm] DIA. MOUNTING HOLES. REFER TO RECOMMENDED STEEL SUPPORT DRAWING.
- 8. DIMENSIONS LISTED AS FOLLOWS: **ENGLISH FT-IN** METRIC [mm]

## **FACE C**

**FACE A** 

**SHIPPING** 13730 lbs+ [6230] kg+ WEIGHT

OPERATING WEIGHT

17510 lbs+ [7945] kg+

HEAVIEST SECTION WEIGHT

12090 lbs+ [5485] kg+

NO. OF SHIPPING SECTIONS