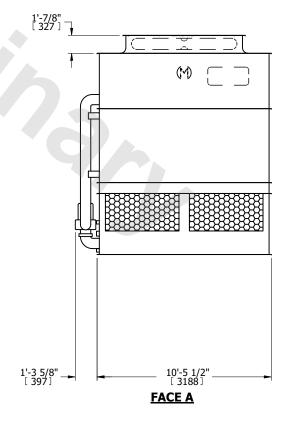

## NOTES:

- 1. (M)- FAN MOTOR LOCATION
- 2. HEAVIEST SECTION IS UPPER SECTION
- 3. MPT DENOTES MALE PIPE THREAD FPT DENOTES FEMALE PIPE THREAD BFW DENOTES BEVELED FOR WELDING **GVD DENOTES GROOVED** FLG DENOTES FLANGE PE DENOTES PLAIN END
- 4. +UNIT WEIGHT DOES NOT INCLUDE ACCESSORIES (SEE ACCESSORY DRAWINGS)
- 5. MAKE-UP WATER PRESSURE 20 psi MIN [137 kPa], 50 psi MAX [344 kPa]
- 6. \*-APPROXIMATE DIMENSIONS DO NOT USE FOR PRE-FABRICATION OF CONNECTING
- 7. 3/4" [19mm] DIA. MOUNTING HOLES. REFER TO RECOMMENDED STEEL SUPPORT DRAWING.
- 8. DIMENSIONS LISTED AS FOLLOWS: **ENGLISH FT-IN** METRIC [mm]

## **FACE C**

**FACE A** 

**SHIPPING** 13730 lbs+ [6230] kg+ WEIGHT

OPERATING WEIGHT

17510 lbs+ [7945] kg+

HEAVIEST SECTION WEIGHT

12090 lbs+ [5485] kg+

NO. OF SHIPPING SECTIONS