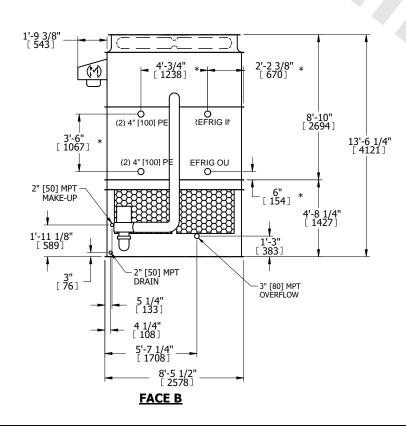

| UNIT    | CONDENSER |           |
|---------|-----------|-----------|
| MODEL # | ATC-392E  | SCALE NTS |

EVAPCO, INC. Evapeo

DWG. # REV. WB3091212-DRC-ST DATE 7/10/2025 SERIAL #

- 1. (M)- FAN MOTOR LOCATION
- 2. HEAVIEST SECTION IS UPPER SECTION
- 3. MPT DENOTES MALE PIPE THREAD FPT DENOTES FEMALE PIPE THREAD BFW DENOTES BEVELED FOR WELDING **GVD DENOTES GROOVED** FLG DENOTES FLANGE PE DENOTES PLAIN END
- 4. +UNIT WEIGHT DOES NOT INCLUDE ACCESSORIES (SEE ACCESSORY DRAWINGS)
- 5. MAKE-UP WATER PRESSURE 20 psi MIN [137 kPa], 50 psi MAX [344 kPa]
- 6. \*-APPROXIMATE DIMENSIONS DO NOT USE FOR PRE-FABRICATION OF CONNECTING
- 7. 3/4" [19mm] DIA. MOUNTING HOLES. REFER TO RECOMMENDED STEEL SUPPORT DRAWING.
- 8. DIMENSIONS LISTED AS FOLLOWS: **ENGLISH FT-IN** METRIC [mm]