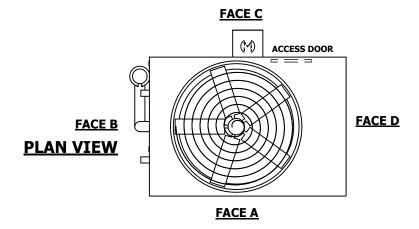

| UNIT    | CONDENSER |           |
|---------|-----------|-----------|
| MODEL # | ATC-392E  | SCALE NTS |

EVAPCO, INC. Evapeo

DWG. # REV. WB3091212-DRC-ST DATE 7/10/2025 SERIAL #

- 1. (M)- FAN MOTOR LOCATION
- 2. HEAVIEST SECTION IS UPPER SECTION
- 3. MPT DENOTES MALE PIPE THREAD FPT DENOTES FEMALE PIPE THREAD BFW DENOTES BEVELED FOR WELDING **GVD DENOTES GROOVED** FLG DENOTES FLANGE PE DENOTES PLAIN END
- 4. +UNIT WEIGHT DOES NOT INCLUDE ACCESSORIES (SEE ACCESSORY DRAWINGS)
- 5. MAKE-UP WATER PRESSURE 20 psi MIN [137 kPa], 50 psi MAX [344 kPa]
- 6. \*-APPROXIMATE DIMENSIONS DO NOT USE FOR PRE-FABRICATION OF CONNECTING
- 7. 3/4" [19mm] DIA. MOUNTING HOLES. REFER TO RECOMMENDED STEEL SUPPORT DRAWING.
- 8. DIMENSIONS LISTED AS FOLLOWS: **ENGLISH FT-IN** METRIC [mm]