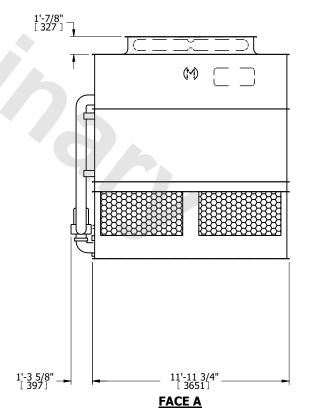

| UNIT    | CONDENSER |           |
|---------|-----------|-----------|
| MODEL # | ATC-392E  | SCALE NTS |

EVAPCO, INC. Evapeo

DWG. # REV. WB3091212-DRC-ST DATE 7/10/2025 SERIAL #

- 1. (M)- FAN MOTOR LOCATION
- 2. HEAVIEST SECTION IS UPPER SECTION
- 3. MPT DENOTES MALE PIPE THREAD FPT DENOTES FEMALE PIPE THREAD BFW DENOTES BEVELED FOR WELDING **GVD DENOTES GROOVED** FLG DENOTES FLANGE PE DENOTES PLAIN END
- 4. +UNIT WEIGHT DOES NOT INCLUDE ACCESSORIES (SEE ACCESSORY DRAWINGS)
- 5. MAKE-UP WATER PRESSURE 20 psi MIN [137 kPa], 50 psi MAX [344 kPa]
- 6. \*-APPROXIMATE DIMENSIONS DO NOT USE FOR PRE-FABRICATION OF CONNECTING
- 7. 3/4" [19mm] DIA. MOUNTING HOLES. REFER TO RECOMMENDED STEEL SUPPORT DRAWING.
- 8. DIMENSIONS LISTED AS FOLLOWS: **ENGLISH FT-IN** METRIC [mm]