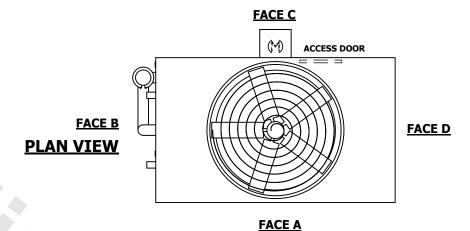

## NOTES:

**SHIPPING** 

WEIGHT

- 1. (M)- FAN MOTOR LOCATION
- 2. HÉAVIEST SECTION IS UPPER SECTION
- 3. MPT DENOTES MALE PIPE THREAD FPT DENOTES FEMALE PIPE THREAD BFW DENOTES BEVELED FOR WELDING **GVD DENOTES GROOVED** FLG DENOTES FLANGE PE DENOTES PLAIN END
- 4. +UNIT WEIGHT DOES NOT INCLUDE ACCESSORIES (SEE ACCESSORY DRAWINGS)
- 5. MAKE-UP WATER PRESSURE 20 psi MIN [137 kPa], 50 psi MAX [344 kPa]
- 6. \*-APPROXIMATE DIMENSIONS DO NOT USE FOR PRE-FABRICATION OF CONNECTING
- 7. 3/4" [19mm] DIA. MOUNTING HOLES. REFER TO RECOMMENDED STEEL SUPPORT DRAWING.
- 8. DIMENSIONS LISTED AS FOLLOWS: **ENGLISH FT-IN** METRIC [mm]