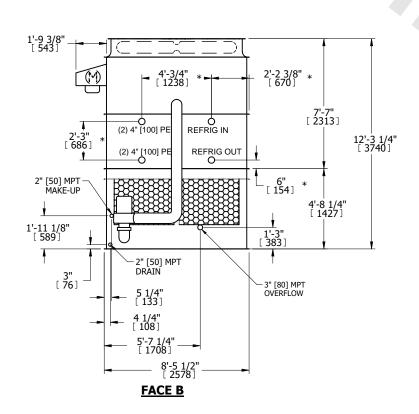

## NOTES:

**SHIPPING** 

WEIGHT

- 1. (M)- FAN MOTOR LOCATION
- 2. HÉAVIEST SECTION IS UPPER SECTION
- 3. MPT DENOTES MALE PIPE THREAD FPT DENOTES FEMALE PIPE THREAD BFW DENOTES BEVELED FOR WELDING **GVD DENOTES GROOVED** FLG DENOTES FLANGE PE DENOTES PLAIN END
- 4. +UNIT WEIGHT DOES NOT INCLUDE ACCESSORIES (SEE ACCESSORY DRAWINGS)
- 5. MAKE-UP WATER PRESSURE 20 psi MIN [137 kPa], 50 psi MAX [344 kPa]
- 6. \*-APPROXIMATE DIMENSIONS DO NOT USE FOR PRE-FABRICATION OF CONNECTING
- 7. 3/4" [19mm] DIA. MOUNTING HOLES. REFER TO RECOMMENDED STEEL SUPPORT DRAWING.
- 8. DIMENSIONS LISTED AS FOLLOWS: **ENGLISH FT-IN** METRIC [mm]