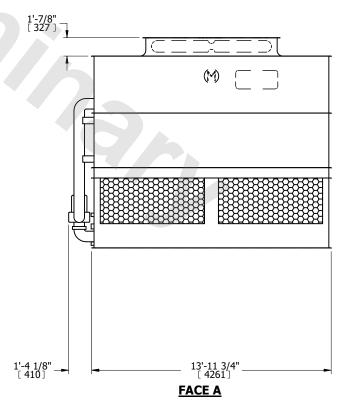

## NOTES:

**SHIPPING** 

WEIGHT

- 1. (M)- FAN MOTOR LOCATION
- 2. HÉAVIEST SECTION IS UPPER SECTION
- 3. MPT DENOTES MALE PIPE THREAD FPT DENOTES FEMALE PIPE THREAD BFW DENOTES BEVELED FOR WELDING **GVD DENOTES GROOVED** FLG DENOTES FLANGE PE DENOTES PLAIN END
- 4. +UNIT WEIGHT DOES NOT INCLUDE ACCESSORIES (SEE ACCESSORY DRAWINGS)
- 5. MAKE-UP WATER PRESSURE 20 psi MIN [137 kPa], 50 psi MAX [344 kPa]
- 6. \*-APPROXIMATE DIMENSIONS DO NOT USE FOR PRE-FABRICATION OF CONNECTING
- 7. 3/4" [19mm] DIA. MOUNTING HOLES. REFER TO RECOMMENDED STEEL SUPPORT DRAWING.
- 8. DIMENSIONS LISTED AS FOLLOWS: **ENGLISH FT-IN** METRIC [mm]