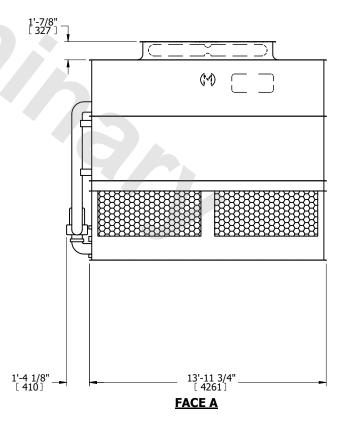

## NOTES:

- 1. (M)- FAN MOTOR LOCATION
- 2. HEAVIEST SECTION IS UPPER SECTION
- 3. MPT DENOTES MALE PIPE THREAD FPT DENOTES FEMALE PIPE THREAD BFW DENOTES BEVELED FOR WELDING **GVD DENOTES GROOVED** FLG DENOTES FLANGE PE DENOTES PLAIN END
- 4. +UNIT WEIGHT DOES NOT INCLUDE ACCESSORIES (SEE ACCESSORY DRAWINGS)
- 5. MAKE-UP WATER PRESSURE 20 psi MIN [137 kPa], 50 psi MAX [344 kPa]
- 6. \*-APPROXIMATE DIMENSIONS DO NOT USE FOR PRE-FABRICATION OF CONNECTING
- 7. 3/4" [19mm] DIA. MOUNTING HOLES. REFER TO RECOMMENDED STEEL SUPPORT DRAWING.
- 8. DIMENSIONS LISTED AS FOLLOWS: **ENGLISH FT-IN** METRIC [mm]