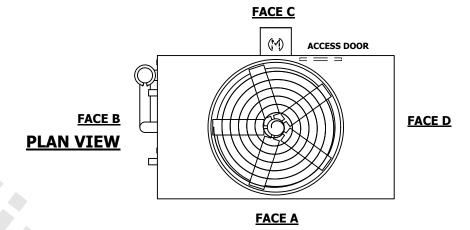

## NOTES:

- 1. (M)- FAN MOTOR LOCATION
- 2. HEAVIEST SECTION IS UPPER SECTION
- 3. MPT DENOTES MALE PIPE THREAD FPT DENOTES FEMALE PIPE THREAD BFW DENOTES BEVELED FOR WELDING **GVD DENOTES GROOVED** FLG DENOTES FLANGE PE DENOTES PLAIN END
- 4. +UNIT WEIGHT DOES NOT INCLUDE ACCESSORIES (SEE ACCESSORY DRAWINGS)
- 5. MAKE-UP WATER PRESSURE 20 psi MIN [137 kPa], 50 psi MAX [344 kPa]
- 6. \*-APPROXIMATE DIMENSIONS DO NOT USE FOR PRE-FABRICATION OF CONNECTING
- 7. 3/4" [19mm] DIA. MOUNTING HOLES. REFER TO RECOMMENDED STEEL SUPPORT DRAWING.
- 8. DIMENSIONS LISTED AS FOLLOWS: **ENGLISH FT-IN** METRIC [mm]