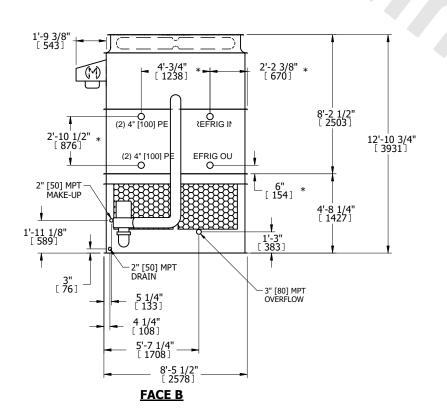

## NOTES:

- 1. (M)- FAN MOTOR LOCATION
- 2. HEAVIEST SECTION IS UPPER SECTION
- 3. MPT DENOTES MALE PIPE THREAD FPT DENOTES FEMALE PIPE THREAD BFW DENOTES BEVELED FOR WELDING **GVD DENOTES GROOVED** FLG DENOTES FLANGE PE DENOTES PLAIN END
- 4. +UNIT WEIGHT DOES NOT INCLUDE ACCESSORIES (SEE ACCESSORY DRAWINGS)
- 5. MAKE-UP WATER PRESSURE 20 psi MIN [137 kPa], 50 psi MAX [344 kPa]
- 6. \*-APPROXIMATE DIMENSIONS DO NOT USE FOR PRE-FABRICATION OF CONNECTING
- 7. 3/4" [19mm] DIA. MOUNTING HOLES. REFER TO RECOMMENDED STEEL SUPPORT DRAWING.
- 8. DIMENSIONS LISTED AS FOLLOWS: **ENGLISH FT-IN** METRIC [mm]