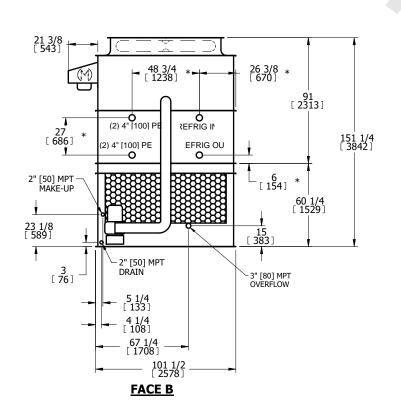

## NOTES:

**SHIPPING** 

WEIGHT

- 1. (M)- FAN MOTOR LOCATION
- 2. HEAVIEST SECTION IS UPPER SECTION
- 3. MPT DENOTES MALE PIPE THREAD
  FPT DENOTES FEMALE PIPE THREAD
  BFW DENOTES BEVELED FOR WELDING
  GVD DENOTES GROOVED
  FLG DENOTES FLANGE
  PE DENOTES PLAIN END
- 4. +UNIT WEIGHT DOES NOT INCLUDE ACCESSORIES (SEE ACCESSORY DRAWINGS)
- 5. MAKE-UP WATER PRESSURE 20 psi MIN [137 kPa], 50 psi MAX [344 kPa]
- 6. \*-APPROXIMATE DIMENSIONS DO NOT USE FOR PRE-FABRICATION OF CONNECTING PIPING
- 7. 3/4" [19mm] DIA. MOUNTING HOLES. REFER TO RECOMMENDED STEEL SUPPORT DRAWING.
- 8. DIMENSIONS LISTED AS FOLLOWS: ENGLISH FT-IN METRIC [mm]

FACE A

**OPERATING** 

WEIGHT

24180 lbs+ [10970] kg+

17880 lbs+ [8115] kg+

15090 lbs+ [6845] kg+

HEAVIEST SECTION

WEIGHT