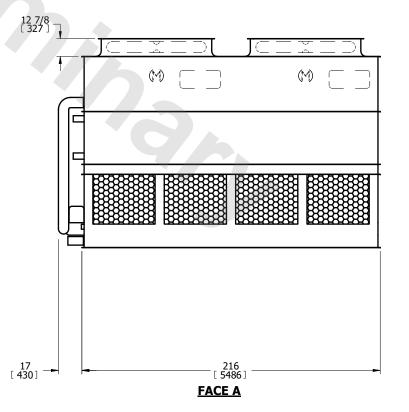

FACE A

**OPERATING** 

WEIGHT

24180 lbs+ [10970] kg+

17880 lbs+ [8115] kg+

15090 lbs+ [6845] kg+

HEAVIEST SECTION

WEIGHT