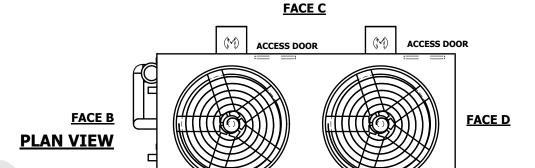

FACE A

**OPERATING** 

WEIGHT

24180 lbs+ [10970] kg+

17880 lbs+ [8115] kg+

15090 lbs+ [6845] kg+

HEAVIEST SECTION

WEIGHT