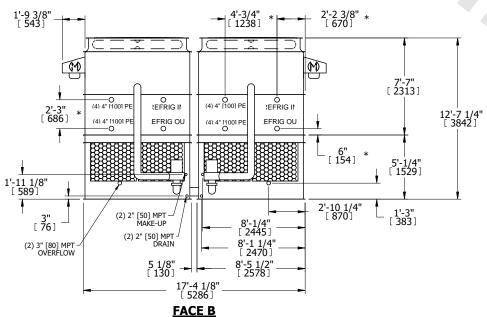

## NOTES:

- 1. (M)- FAN MOTOR LOCATION
- 2. HÉAVIEST SECTION IS UPPER SECTION
- 3. MPT DENOTES MALE PIPE THREAD
  FPT DENOTES FEMALE PIPE THREAD
  BFW DENOTES BEVELED FOR WELDING
  GVD DENOTES GROOVED
  FLG DENOTES FLANGE
  PE DENOTES PLAIN END
- 4. +UNIT WEIGHT DOES NOT INCLUDE ACCESSORIES (SEE ACCESSORY DRAWINGS)
- 5. MAKE-UP WATER PRESSURE 20 psi MIN [137 kPa], 50 psi MAX [344 kPa]
- 6. \*-APPROXIMATE DIMENSIONS DO NOT USE FOR PRE-FABRICATION OF CONNECTING PIPING
- 7. 3/4" [19mm] DIA. MOUNTING HOLES. REFER TO RECOMMENDED STEEL SUPPORT DRAWING.
- 8. DIMENSIONS LISTED AS FOLLOWS: ENGLISH FT-IN METRIC [mm]