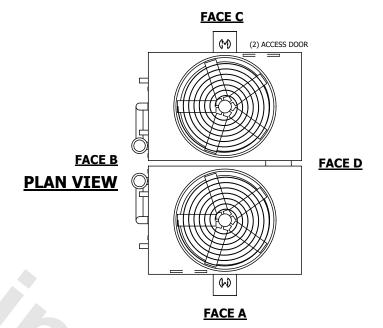

## NOTES:

- 1. (M)- FAN MOTOR LOCATION
- 2. HÉAVIEST SECTION IS UPPER SECTION
- 3. MPT DENOTES MALE PIPE THREAD
  FPT DENOTES FEMALE PIPE THREAD
  BFW DENOTES BEVELED FOR WELDING
  GVD DENOTES GROOVED
  FLG DENOTES FLANGE
  PE DENOTES PLAIN END
- 4. +UNIT WEIGHT DOES NOT INCLUDE ACCESSORIES (SEE ACCESSORY DRAWINGS)
- 5. MAKE-UP WATER PRESSURE 20 psi MIN [137 kPa], 50 psi MAX [344 kPa]
- 6. \*-APPROXIMATE DIMENSIONS DO NOT USE FOR PRE-FABRICATION OF CONNECTING PIPING
- 7. 3/4" [19mm] DIA. MOUNTING HOLES. REFER TO RECOMMENDED STEEL SUPPORT DRAWING.
- 8. DIMENSIONS LISTED AS FOLLOWS: ENGLISH FT-IN METRIC [mm]