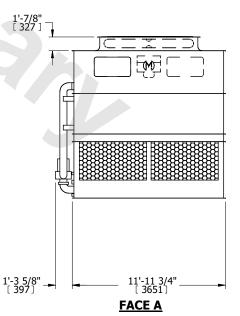

## NOTES:

- 1. (M)- FAN MOTOR LOCATION
- 2. HÉAVIEST SECTION IS UPPER SECTION
- 3. MPT DENOTES MALE PIPE THREAD
  FPT DENOTES FEMALE PIPE THREAD
  BFW DENOTES BEVELED FOR WELDING
  GVD DENOTES GROOVED
  FLG DENOTES FLANGE
  PE DENOTES PLAIN END
- 4. +UNIT WEIGHT DOES NOT INCLUDE ACCESSORIES (SEE ACCESSORY DRAWINGS)
- 5. MAKE-UP WATER PRESSURE 20 psi MIN [137 kPa], 50 psi MAX [344 kPa]
- 6. \*-APPROXIMATE DIMENSIONS DO NOT USE FOR PRE-FABRICATION OF CONNECTING PIPING
- 7. 3/4" [19mm] DIA. MOUNTING HOLES. REFER TO RECOMMENDED STEEL SUPPORT DRAWING.
- 8. DIMENSIONS LISTED AS FOLLOWS: ENGLISH FT-IN METRIC [mm]