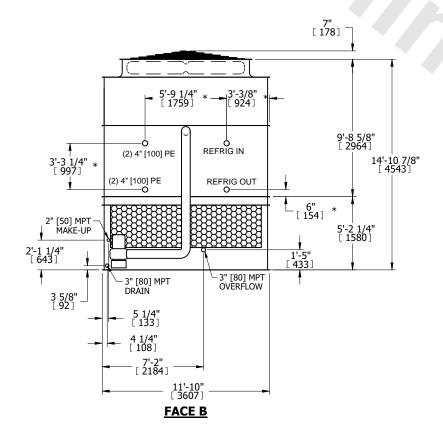

**FACE D** 

**FACE A** 

OPERATING WEIGHT

25860 lbs+ [11730] kg+

HEAVIEST SECTION WEIGHT

16170 lbs+ [7335] kg+

NO. OF SHIPPING SECTIONS

DRAWN BY: SLR