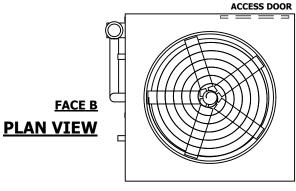

## NOTES:

- 1. (M)- FAN MOTOR LOCATION
- 2. HEAVIEST SECTION IS UPPER SECTION
- 3. MPT DENOTES MALE PIPE THREAD
  FPT DENOTES FEMALE PIPE THREAD
  BFW DENOTES BEVELED FOR WELDING
  GVD DENOTES GROOVED
  FLG DENOTES FLANGE
  PE DENOTES PLAIN END
- 4. +UNIT WEIGHT DOES NOT INCLUDE ACCESSORIES (SEE ACCESSORY DRAWINGS)
- 5. MAKE-UP WATER PRESSURE 20 psi MIN [137 kPa], 50 psi MAX [344 kPa]
- 6. \*-APPROXIMATE DIMENSIONS DO NOT USE FOR PRE-FABRICATION OF CONNECTING PIPING
- 7. 3/4" [19mm] DIA. MOUNTING HOLES. REFER TO RECOMMENDED STEEL SUPPORT DRAWING.
- 8. DIMENSIONS LISTED AS FOLLOWS: ENGLISH FT-IN METRIC [mm]