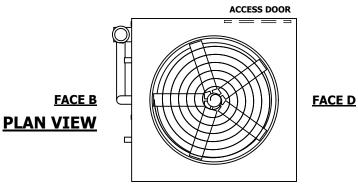

## **FACE C**

**FACE A** 

NO. OF SHIPPING SECTIONS **SHIPPING** OPERATING HEAVIEST SECTION 21400 lbs+ [9710] kg+ 18690 lbs+ [8480] kg+ 28560 lbs+ [12955] kg+ WEIGHT WEIGHT WEIGHT

DRAWN BY: SLR