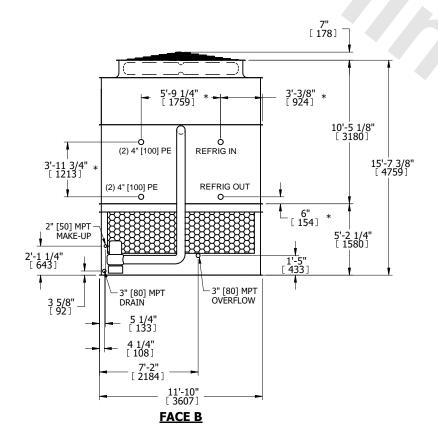

| UNIT    | CONDENSER |           |
|---------|-----------|-----------|
| MODEL # | ATC-583E  | SCALE NTS |

EVAPCO, INC. Evapco

DWG. # REV. WB3121212-DRC-ST DATE 9/9/2025 SERIAL #

- 1. (M)- FAN MOTOR LOCATION
- 2. HEAVIEST SECTION IS UPPER SECTION
- 3. MPT DENOTES MALE PIPE THREAD FPT DENOTES FEMALE PIPE THREAD BFW DENOTES BEVELED FOR WELDING **GVD DENOTES GROOVED** FLG DENOTES FLANGE PE DENOTES PLAIN END
- 4. +UNIT WEIGHT DOES NOT INCLUDE ACCESSORIES (SEE ACCESSORY DRAWINGS)
- 5. MAKE-UP WATER PRESSURE 20 psi MIN [137 kPa], 50 psi MAX [344 kPa]
- 6. \*-APPROXIMATE DIMENSIONS DO NOT USE FOR PRE-FABRICATION OF CONNECTING
- 7. 3/4" [19mm] DIA. MOUNTING HOLES. REFER TO RECOMMENDED STEEL SUPPORT DRAWING.
- 8. DIMENSIONS LISTED AS FOLLOWS: **ENGLISH FT-IN** METRIC [mm]

## **FACE C**

**FACE A** 

NO. OF SHIPPING SECTIONS **SHIPPING** OPERATING HEAVIEST SECTION 21400 lbs+ [9710] kg+ 18690 lbs+ [8480] kg+ 28560 lbs+ [12955] kg+ WEIGHT WEIGHT WEIGHT

DRAWN BY: SLR