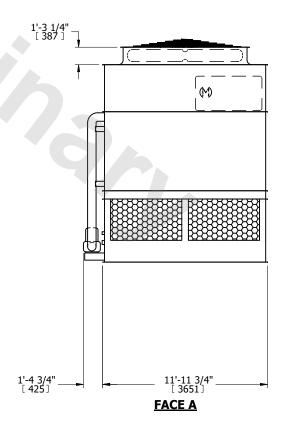

## **FACE C**

**FACE A** 

NO. OF SHIPPING SECTIONS **SHIPPING** OPERATING HEAVIEST SECTION 21400 lbs+ [9710] kg+ 18690 lbs+ [8480] kg+ 28560 lbs+ [12955] kg+ WEIGHT WEIGHT WEIGHT

DRAWN BY: SLR