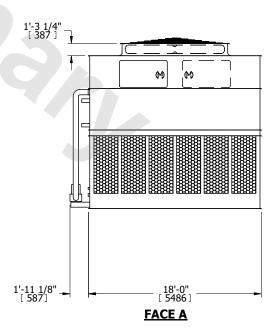

## NOTES:

- 1. (M)- FAN MOTOR LOCATION
- 2. HÉAVIEST SECTION IS UPPER SECTION
- 3. MPT DENOTES MALE PIPE THREAD
  FPT DENOTES FEMALE PIPE THREAD
  BFW DENOTES BEVELED FOR WELDING
  GVD DENOTES GROOVED
  FLG DENOTES FLANGE
  PE DENOTES PLAIN END
- 4. +UNIT WEIGHT DOES NOT INCLUDE ACCESSORIES (SEE ACCESSORY DRAWINGS)
- 5. MAKE-UP WATER PRESSURE 20 psi MIN [137 kPa], 50 psi MAX [344 kPa]
- 6. \*-APPROXIMATE DIMENSIONS DO NOT USE FOR PRE-FABRICATION OF CONNECTING PIPING
- 7. 3/4" [19mm] DIA. MOUNTING HOLES. REFER TO RECOMMENDED STEEL SUPPORT DRAWING.
- 8. DIMENSIONS LISTED AS FOLLOWS: ENGLISH FT-IN METRIC [mm]