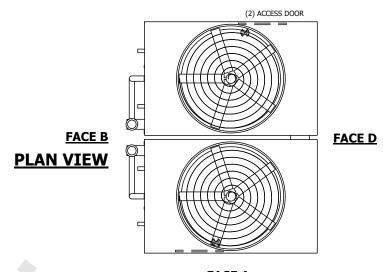

## NOTES:

- 1. (M)- FAN MOTOR LOCATION
- 2. HÉAVIEST SECTION IS UPPER SECTION
- 3. MPT DENOTES MALE PIPE THREAD
  FPT DENOTES FEMALE PIPE THREAD
  BFW DENOTES BEVELED FOR WELDING
  GVD DENOTES GROOVED
  FLG DENOTES FLANGE
  PE DENOTES PLAIN END
- 4. +UNIT WEIGHT DOES NOT INCLUDE ACCESSORIES (SEE ACCESSORY DRAWINGS)
- 5. MAKE-UP WATER PRESSURE 20 psi MIN [137 kPa], 50 psi MAX [344 kPa]
- 6. \*-APPROXIMATE DIMENSIONS DO NOT USE FOR PRE-FABRICATION OF CONNECTING PIPING
- 7. 3/4" [19mm] DIA. MOUNTING HOLES. REFER TO RECOMMENDED STEEL SUPPORT DRAWING.
- 8. DIMENSIONS LISTED AS FOLLOWS: ENGLISH FT-IN METRIC [mm]