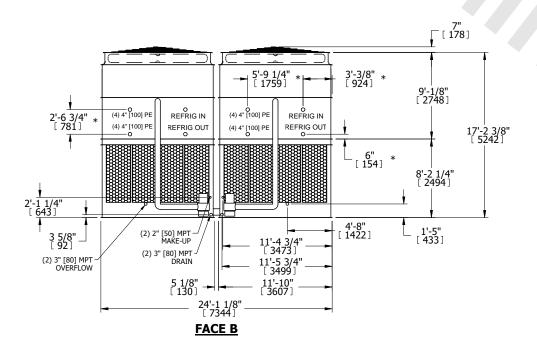

## NOTES:

- 1. (M)- FAN MOTOR LOCATION
- 2. HÉAVIEST SECTION IS UPPER SECTION
- 3. MPT DENOTES MALE PIPE THREAD
  FPT DENOTES FEMALE PIPE THREAD
  BFW DENOTES BEVELED FOR WELDING
  GVD DENOTES GROOVED
  FLG DENOTES FLANGE
  PE DENOTES PLAIN END
- 4. +UNIT WEIGHT DOES NOT INCLUDE ACCESSORIES (SEE ACCESSORY DRAWINGS)
- 5. MAKE-UP WATER PRESSURE 20 psi MIN [137 kPa], 50 psi MAX [344 kPa]
- 6. \*-APPROXIMATE DIMENSIONS DO NOT USE FOR PRE-FABRICATION OF CONNECTING PIPING
- 7. 3/4" [19mm] DIA. MOUNTING HOLES. REFER TO RECOMMENDED STEEL SUPPORT DRAWING.
- 8. DIMENSIONS LISTED AS FOLLOWS: ENGLISH FT-IN METRIC [mm]